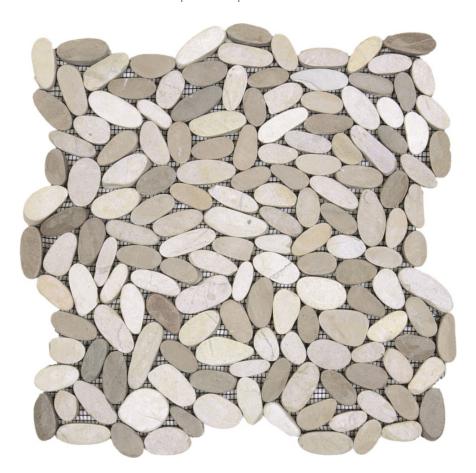

## PRODUCT MIX WHITE/BEIGE SLICED MATTE PEBBLE INTERLOCKING MOSAIC

Tile | 12"x12" | Natural Stone

## **TECHNICAL DATA**

CODE: RVCHAWG036

NAME: Mix White/Beige Sliced Matte Pebble Interlocking Mosaic

SIZE: 12"x12"

SERIES: Chelsea Collection

FINISH: Matt

LOOK: Multi-Look Mosaics

FAMILY: Tile

SUITABLE FOR: Backsplash,Indoor,Outdoor,Shower,Pool

TYPOLOGY: Natural Stone TYPE OF PIECE: Mosaic USE: Floor and Wall