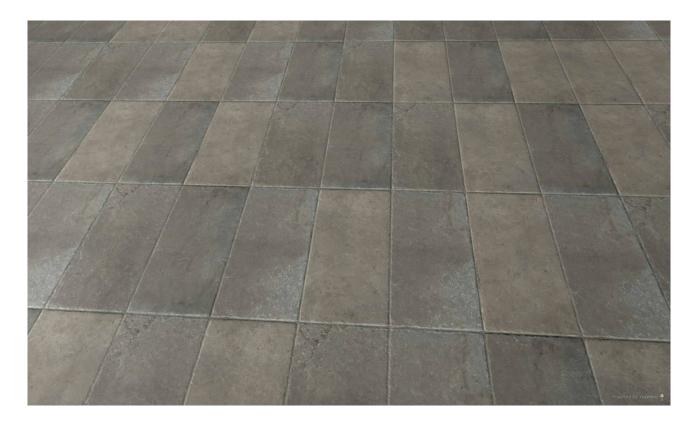

# PRODUCT MENFI GREY 12X24\"

Tile | 12"x24" | Porcelain





## **GRAPHIC VARIETY**













# **DETAILS**





## **ROOM SCENES**





#### **TECHNICAL DATA**

CODE: QUEL-ME-1

NAME: Menfi Grey 12X24"

SIZE: 12"x24" SERIES: Elevation FINISH: Natural LOOK: Stone Look FAMILY: Tile

FROST RESISTANCE: Yes

PEI: 4

RECTIFIED: Yes STYLE: Traditional

SUITABLE FOR: |Indoor|Shower

TYPOLOGY: Porcelain THICKNESS: 10 mm TYPE OF PIECE: Field Tile USE: Floor and Wall



#### **PACKING**

|         |              | BOX |      |    | PALLET |       |    |
|---------|--------------|-----|------|----|--------|-------|----|
| Size    | Product type | pcs | sqft | lb | boxes  | sqft  | lb |
| 12"x24" | Field Tile   | 6   |      |    | 40     | 11.62 |    |

**WARNING** The information contained in this packing list is for guidance only, the contents of the p