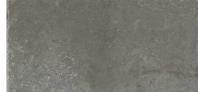

# PRODUCT MENFI GREY 12X24\"

Tile | 12"x24" | Porcelain





## **GRAPHIC VARIETY**













# **DETAILS**





## **ROOM SCENES**





#### **TECHNICAL DATA**

CODE: QUEL-ME-1

NAME: Menfi Grey 12X24"

SIZE: 12"x24" SERIES: Elevation FINISH: Natural LOOK: Stone Look FAMILY: Tile

FROST RESISTANCE: Yes

PEI: 4

RECTIFIED: Yes STYLE: Traditional

SUITABLE FOR: |Indoor|Shower

TYPOLOGY: Porcelain THICKNESS: 10 mm TYPE OF PIECE: Field Tile USE: Floor and Wall



#### **PACKING**

|         |              | BOX |      |    | PALLET |       |    |
|---------|--------------|-----|------|----|--------|-------|----|
| Size    | Product type | pcs | sqft | lb | boxes  | sqft  | lb |
| 12"x24" | Field Tile   | 6   |      |    | 40     | 11.62 |    |

**WARNING** The information contained in this packing list is for guidance only, the contents of the packing may vary. Please consult ou