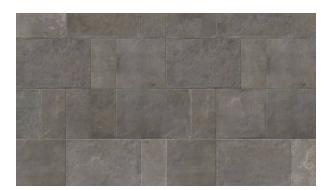

# PRODUCT MENFI GREY 12X24\"

Tile | 12"x24" | Porcelain





## **GRAPHIC VARIETY**













# **DETAILS**





## **ROOM SCENES**





#### **TECHNICAL DATA**

CODE: QUEL-ME-1

NAME: Menfi Grey 12X24"

SIZE: 12"x24" SERIES: Elevation FINISH: Natural LOOK: Stone Look FAMILY: Tile

FROST RESISTANCE: Yes

PEI: 4

RECTIFIED: Yes STYLE: Traditional

SUITABLE FOR: |Indoor|Shower

TYPOLOGY: Porcelain THICKNESS: 10 mm TYPE OF PIECE: Field Tile USE: Floor and Wall



#### **PACKING**

|         |              | BOX |      |    | PALLET |       |    |
|---------|--------------|-----|------|----|--------|-------|----|
| Size    | Product type | pcs | sqft | lb | boxes  | sqft  | lb |
| 12"x24" | Field Tile   | 6   |      |    | 40     | 11.62 |    |

**WARNING** The information contained in this packing list is for guidance only, the contents of the packing may vary. Please consult our sales representativ