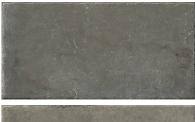

# PRODUCT MENFI GREY 12X24\"

Tile | 12"x24" | Porcelain





## **GRAPHIC VARIETY**













# **DETAILS**





## **ROOM SCENES**





#### **TECHNICAL DATA**

CODE: QUEL-ME-1

NAME: Menfi Grey 12X24"

SIZE: 12"x24" SERIES: Elevation FINISH: Natural LOOK: Stone Look FAMILY: Tile

FROST RESISTANCE: Yes

PEI: 4

RECTIFIED: Yes STYLE: Traditional

SUITABLE FOR: |Indoor|Shower

TYPOLOGY: Porcelain THICKNESS: 10 mm TYPE OF PIECE: Field Tile USE: Floor and Wall



#### **PACKING**

|         |              | BOX |      |    | PALLET |       |    |
|---------|--------------|-----|------|----|--------|-------|----|
| Size    | Product type | pcs | sqft | lb | boxes  | sqft  | lb |
| 12"x24" | Field Tile   | 6   |      |    | 40     | 11.62 |    |

**WARNING** The information contained in this packing list is for guidance only, the contents of the packing may vary. Please consul