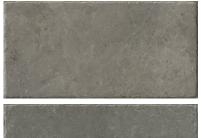

# PRODUCT MENFI GREY 12X24\"

Tile | 12"x24" | Porcelain





## **GRAPHIC VARIETY**













# **DETAILS**





## **ROOM SCENES**





#### **TECHNICAL DATA**

CODE: QUEL-ME-1

NAME: Menfi Grey 12X24"

SIZE: 12"x24" SERIES: Elevation FINISH: Natural LOOK: Stone Look FAMILY: Tile

FROST RESISTANCE: Yes

PEI: 4

RECTIFIED: Yes STYLE: Traditional

SUITABLE FOR: |Indoor|Shower

TYPOLOGY: Porcelain THICKNESS: 10 mm TYPE OF PIECE: Field Tile USE: Floor and Wall



#### **PACKING**

|         |              | BOX |      |    | PALLET |       |    |
|---------|--------------|-----|------|----|--------|-------|----|
| Size    | Product type | pcs | sqft | lb | boxes  | sqft  | lb |
| 12"x24" | Field Tile   | 6   |      |    | 40     | 11.62 |    |

**WARNING** The information contained in this packing list is for guidance only, the contents of the packing may vary. Please cons