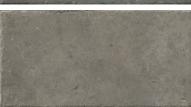

# PRODUCT MENFI GREY 12X24\"

Tile | 12"x24" | Porcelain





## **GRAPHIC VARIETY**













# **DETAILS**





## **ROOM SCENES**





#### **TECHNICAL DATA**

CODE: QUEL-ME-1

NAME: Menfi Grey 12X24"

SIZE: 12"x24" SERIES: Elevation FINISH: Natural LOOK: Stone Look FAMILY: Tile

FROST RESISTANCE: Yes

PEI: 4

RECTIFIED: Yes STYLE: Traditional

SUITABLE FOR: |Indoor|Shower

TYPOLOGY: Porcelain THICKNESS: 10 mm TYPE OF PIECE: Field Tile USE: Floor and Wall



#### **PACKING**

|         |              | BOX |      |    | PALLET |       |    |
|---------|--------------|-----|------|----|--------|-------|----|
| Size    | Product type | pcs | sqft | lb | boxes  | sqft  | lb |
| 12"x24" | Field Tile   | 6   |      |    | 40     | 11.62 |    |

**WARNING** The information contained in this packing list is for guidance only, the contents of the packing may vary. Please consult our