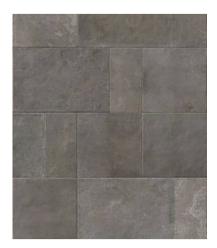

# PRODUCT MENFI GREY 12X24\"

Tile | 12"x24" | Porcelain





## **GRAPHIC VARIETY**













# **DETAILS**





## **ROOM SCENES**





#### **TECHNICAL DATA**

CODE: QUEL-ME-1

NAME: Menfi Grey 12X24"

SIZE: 12"x24" SERIES: Elevation FINISH: Natural LOOK: Stone Look FAMILY: Tile

FROST RESISTANCE: Yes

PEI: 4

RECTIFIED: Yes STYLE: Traditional

SUITABLE FOR: |Indoor|Shower

TYPOLOGY: Porcelain THICKNESS: 10 mm TYPE OF PIECE: Field Tile USE: Floor and Wall



#### **PACKING**

|         |              | BOX |      |    | PALLET |       |    |
|---------|--------------|-----|------|----|--------|-------|----|
| Size    | Product type | pcs | sqft | lb | boxes  | sqft  | lb |
| 12"x24" | Field Tile   | 6   |      |    | 40     | 11.62 |    |

**WARNING** The information contained in this packing list is for guidance only, the contents of the packing may vary. Please consult our sales representatives for an exact list.