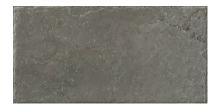

# PRODUCT MENFI GREY 12X24\"

Tile | 12"x24" | Porcelain





## **GRAPHIC VARIETY**













# **DETAILS**





## **ROOM SCENES**





#### **TECHNICAL DATA**

CODE: QUEL-ME-1

NAME: Menfi Grey 12X24"

SIZE: 12"x24" SERIES: Elevation FINISH: Natural LOOK: Stone Look FAMILY: Tile

FROST RESISTANCE: Yes

PEI: 4

RECTIFIED: Yes STYLE: Traditional

SUITABLE FOR: |Indoor|Shower

TYPOLOGY: Porcelain THICKNESS: 10 mm TYPE OF PIECE: Field Tile USE: Floor and Wall



#### **PACKING**

|         |              | BOX |      |    | PALLET |       |    |
|---------|--------------|-----|------|----|--------|-------|----|
| Size    | Product type | pcs | sqft | lb | boxes  | sqft  | lb |
| 12"x24" | Field Tile   | 6   |      |    | 40     | 11.62 |    |

**WARNING** The information contained in this packing list is for guidance only, the contents of the packing may vary. Please consult