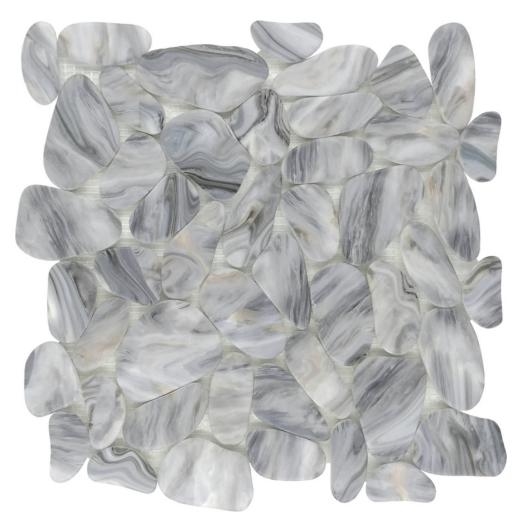

## PRODUCT RECONSTITUTED STONE PEBBLE LIGHT GREY MIX MATTE INTERLOCKING MOSAIC

Tile | 12"x12" | Natural Stone

## **TECHNICAL DATA**

CODE: RVCHAWG111 NAME: Reconstituted Stone Pebble Light Grey Mix Matte Interlocking Mosaic SIZE: 12"x12" SERIES: Chelsea Collection FINISH: Matt LOOK: Multi-Look Mosaics FAMILY: Tile SUITABLE FOR: Backsplash,Indoor,Shower TYPOLOGY: Natural Stone TYPE OF PIECE: Mosaic USE: Floor and Wall