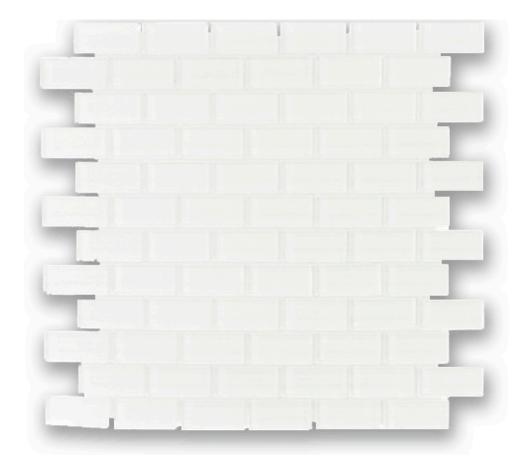

## PRODUCT OFFSET DAISY MOSAIC

Tile | 11"x11.38" | Porcelain

## **TECHNICAL DATA**

CODE: RVHA003

NAME: Offset Daisy Mosaic

SIZE: 11"x11.38"

SERIES: Hampton Collection LOOK: Multi-Look Mosaics

FAMILY: Tile

STYLE: Contemporary

SUITABLE FOR: Backsplash|Indoor

TYPOLOGY: Porcelain TYPE OF PIECE: Mosaic

USE: Wall only