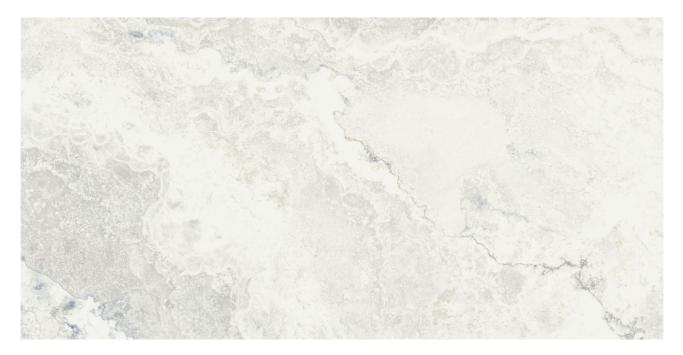

# PRODUCT PORTOFINO 12X24F BIANCO

Tile | 12"x24" | Porcelain

## **TECHNICAL DATA**

CODE: QUPT-BI-1 NAME: Portofino 12x24F Bianco SIZE: 12"x24" SERIES: Portofino FINISH: Natural LOOK: Stone Look FAMILY: Tile FROST RESISTANCE: Yes PEI: 4 RECTIFIED: Yes SUITABLE FOR: Indoor,Shower TYPOLOGY: Porcelain TYPE OF PIECE: Field tile USE: Floor and Wall