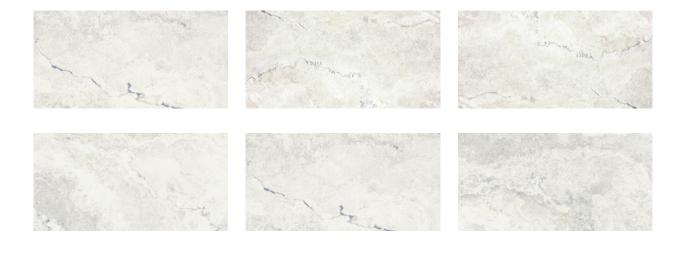

# PRODUCT PORTOFINO 12X24F BIANCO

Tile | 12"x24" | Porcelain





### **GRAPHIC VARIETY**





#### **ROOM SCENES**





## **TECHNICAL DATA**

CODE: QUPT-BI-1 NAME: Portofino 12x24F Bianco SIZE: 12"x24" SERIES: Portofino FINISH: Natural LOOK: Stone Look FAMILY: Tile FROST RESISTANCE: Yes PEI: 4 RECTIFIED: Yes SUITABLE FOR: Indoor,Shower TYPOLOGY: Porcelain TYPE OF PIECE: Field tile USE: Floor and Wall



#### PACKING

|         |              | BOX |      |    | PALLET |      |    |
|---------|--------------|-----|------|----|--------|------|----|
| Size    | Product type | pcs | sqft | lb | boxes  | sqft | lb |
| 12"x24" | Field tile   | 8   | 15.5 |    | 48     | 744  |    |

**WARNING** The information contained in this packing list is for guidance only, the contents of the packing may vary. Please consult our sales representatives for an exact list.