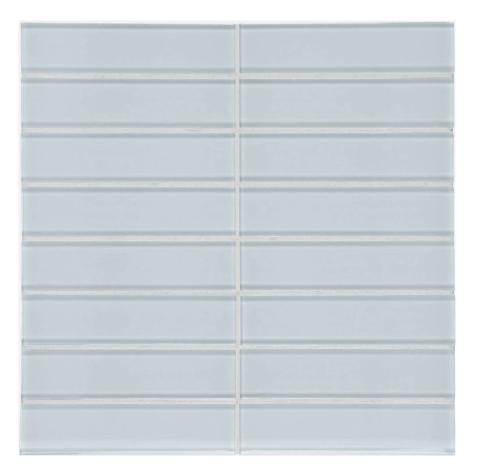

## PRODUCT SKYLIGHT 1.5X6 STACKED MOSAIC

Tile | 11"x11" |

## **TECHNICAL DATA**

CODE: AC35-121 NAME: Skylight 1.5X6 Stacked Mosaic SIZE: 11"x11" SERIES: Bliss Element FINISH: Gloss LOOK: Glass FAMILY: Tile STYLE: Classic SUITABLE FOR: Backsplash TYPE OF PIECE: Mosaic USE: Wall only