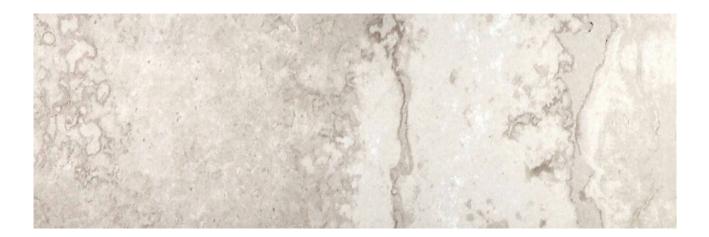

## PRODUCT SABBIA 4X12

Tile | 4"x12" | Porcelain

## **TECHNICAL DATA**

CODE: QUSI-SA-F5 NAME: Sabbia 4X12 SIZE: 4"x12" SERIES: Siena FINISH: Matt LOOK: Marble Look FAMILY: Tile FROST RESISTANCE: Yes PEI: 4 STYLE: Contemporary SUITABLE FOR: Indoor,Shower TYPOLOGY: Porcelain TYPE OF PIECE: Field Tile USE: Floor and Wall