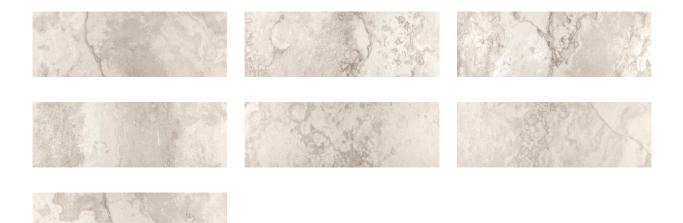

## PRODUCT SABBIA 4X12

Tile | 4"x12" | Porcelain





## **GRAPHIC VARIETY**







## **TECHNICAL DATA**

CODE: QUSI-SA-F5 NAME: Sabbia 4X12 SIZE: 4"x12" SERIES: Siena FINISH: Matt LOOK: Marble Look FAMILY: Tile FROST RESISTANCE: Yes PEI: 4 STYLE: Contemporary SUITABLE FOR: Indoor,Shower TYPOLOGY: Porcelain TYPE OF PIECE: Field Tile USE: Floor and Wall



## PACKING

|        |              | BOX |      |    | PALLET |       |    |
|--------|--------------|-----|------|----|--------|-------|----|
| Size   | Product type | pcs | sqft | lb | boxes  | sqft  | lb |
| 4"x12" | Field Tile   | 24  | 7.1  |    | 96     | 681.6 |    |

**WARNING** The information contained in this packing list is for guidance only, the contents of the packing may vary. Please consult our sales representatives for an exact list.