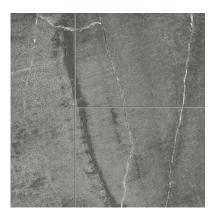

# PRODUCT CRACKED SLATE SHOWER WALL KIT 32X60X78

Waterproof Wall and Floor Covering | 32"x60"x78" | SPC





## **GRAPHIC VARIETY**





## **ROOM SCENES**





#### **TECHNICAL DATA**

CODE: LC56118

NAME: Cracked Slate Shower Wall Kit 32x60x78

SIZE: 32"x60"x78"

SERIES: Cracked Slate Plus

FINISH: Matte LOOK: Stone Look

CLICK SYSTEM: Lico Fast Click COMMERCIAL WARRANTY: 10 Year

EDGE: Beveled Edge

FAMILY: Waterproof Wall and Floor Covering

STYLE: Contemporary

SUITABLE FOR: Shower Indoor

TYPOLOGY: SPC TYPE OF PIECE: Kit

TYPOLOGY: Signature Plus Shower Wall

TOTAL THICKNESS: 5.0 mm

USE: Wall only

WEAR LAYER: UV Cured Lacquer



#### **PACKING**

|             |              | BOX |      |    | PALLET |      |    |
|-------------|--------------|-----|------|----|--------|------|----|
| Size        | Product type | pcs | sqft | lb | boxes  | sqft | lb |
| 32"x60"x78" |              |     | ·    |    |        |