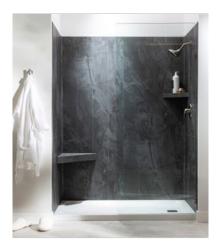

# PRODUCT CRACKED SLATE SHOWER WALL KIT 32X60X78

Waterproof Wall and Floor Covering | 32"x60"x78" | SPC





## **GRAPHIC VARIETY**





## **ROOM SCENES**





#### **TECHNICAL DATA**

CODE: LC56118

NAME: Cracked Slate Shower Wall Kit 32x60x78

SIZE: 32"x60"x78"

SERIES: Cracked Slate Plus

FINISH: Matte LOOK: Stone Look

CLICK SYSTEM: Lico Fast Click COMMERCIAL WARRANTY: 10 Year

EDGE: Beveled Edge

FAMILY: Waterproof Wall and Floor Covering

STYLE: Contemporary

SUITABLE FOR: Shower Indoor

TYPOLOGY: SPC TYPE OF PIECE: Kit

TYPOLOGY: Signature Plus Shower Wall

TOTAL THICKNESS: 5.0 mm

USE: Wall only

WEAR LAYER: UV Cured Lacquer



#### **PACKING**

|             |              | BOX |      |    | PALLET |      |    |
|-------------|--------------|-----|------|----|--------|------|----|
| Size        | Product type | pcs | sqft | lb | boxes  | sqft | lb |
| 32"x60"x78" |              |     | ·    |    |        |      |    |

**WARNING** T