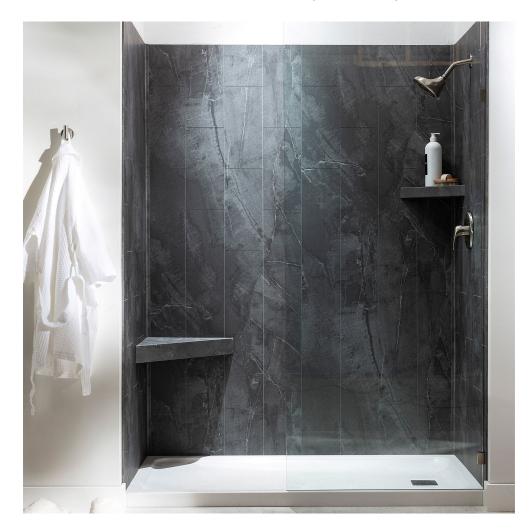

# PRODUCT CRACKED SLATE SHOWER WALL KIT 32X60X78

Waterproof Wall and Floor Covering | 32"x60"x78" | SPC





## **GRAPHIC VARIETY**





## **ROOM SCENES**





#### **TECHNICAL DATA**

CODE: LC56118

NAME: Cracked Slate Shower Wall Kit 32x60x78

SIZE: 32"x60"x78"

SERIES: Cracked Slate Plus

FINISH: Matte LOOK: Stone Look

CLICK SYSTEM: Lico Fast Click COMMERCIAL WARRANTY: 10 Year

EDGE: Beveled Edge

FAMILY: Waterproof Wall and Floor Covering

STYLE: Contemporary

SUITABLE FOR: Shower Indoor

TYPOLOGY: SPC TYPE OF PIECE: Kit

TYPOLOGY: Signature Plus Shower Wall

TOTAL THICKNESS: 5.0 mm

USE: Wall only

WEAR LAYER: UV Cured Lacquer



#### **PACKING**

|             |              | BOX |      |    | PALLET |      |    |
|-------------|--------------|-----|------|----|--------|------|----|
| Size        | Product type | pcs | sqft | lb | boxes  | sqft | lb |
| 32"x60"x78" |              |