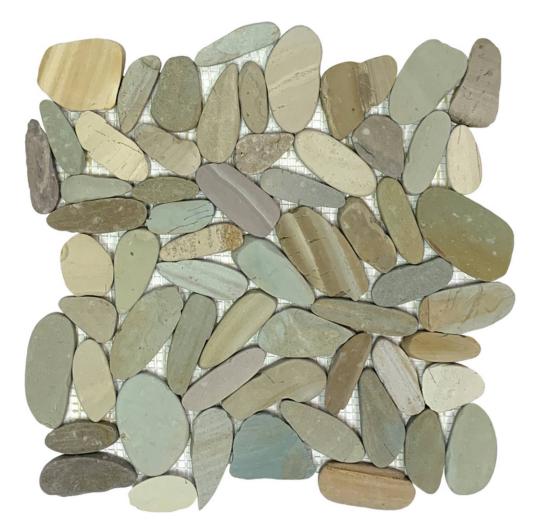

## PRODUCT MIX GOLDEN SLICED MATTE PEBBLE INTERLOCKING MOSAIC

Tile | 12"x12" | Natural Stone

## **TECHNICAL DATA**

CODE: RVCHAWG099 NAME: Mix Golden Sliced Matte Pebble Interlocking Mosaic SIZE: 12"x12" SERIES: Chelsea Collection FINISH: Matt LOOK: Multi-Look Mosaics FAMILY: Tile SUITABLE FOR: Backsplash,Indoor,Outdoor,Shower,Pool TYPOLOGY: Natural Stone TYPE OF PIECE: Mosaic USE: Floor and Wall