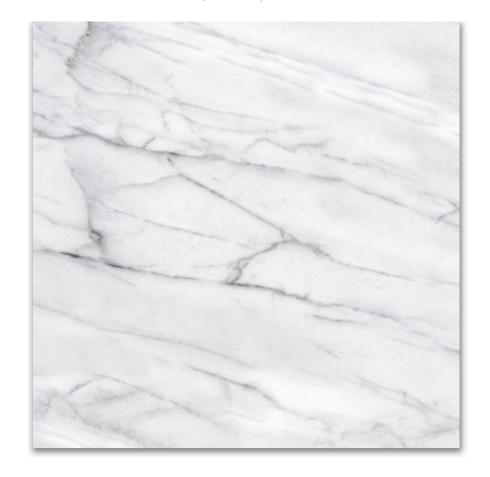

## PRODUCT 18X18F CARRARA

Tile | 18"x18" | Porcelain

## **TECHNICAL DATA**

CODE: AC67-084 NAME: 18X18F Carrara

SIZE: 18"x18" SERIES: Classic FINISH: Matt LOOK: Marble Look FAMILY: Tile

FROST RESISTANCE: Yes

**PEI**: 4

STYLE: Contemporary TYPOLOGY: Porcelain TYPE OF PIECE: Field Tile USE: Floor and Wall