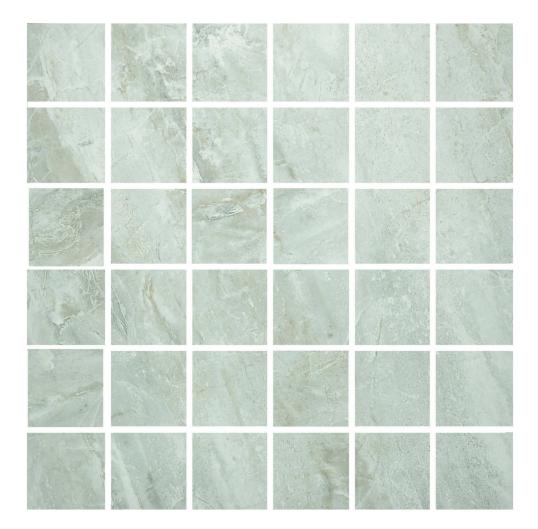

## PRODUCT AMUR 2X2 MOSAIC

Tile | 12"x12" | Porcelain

## **TECHNICAL DATA**

CODE: QURI-AM-2X2 NAME: Amur 2X2 Mosaic SIZE: 12"x12" SERIES: River Series FINISH: Matt LOOK: Marble Look FAMILY: Tile FROST RESISTANCE: Yes MOSAIC TYPE: 2"x2" STYLE: Classic SUITABLE FOR: Backsplash TYPOLOGY: Porcelain TYPE OF PIECE: Mosaic USE: Floor and Wall