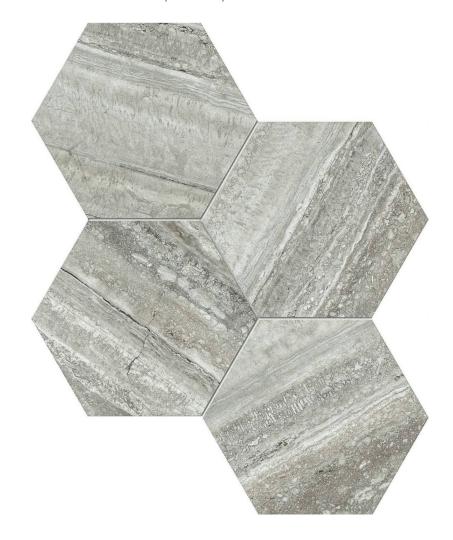

## PRODUCT TREISTE TRAVERTINI HONED 6

Tile | 12"x14" | Glazed Porcelain

## **GRAPHIC VARIETY**

## **TECHNICAL DATA**

CODE: QULX-TR-M1H

NAME: Treiste Travertini Honed 6

SIZE: 12"x14"
SERIES: Luxury
FINISH: Matt
LOOK: Marble Look
FAMILY: Tile
RECTIFIED: Yes
STYLE: Contemporary

SUITABLE FOR: Backsplash,Indoor,Shower

TYPOLOGY: Glazed Porcelain TYPE OF PIECE: Mosaic USE: Floor and Wall