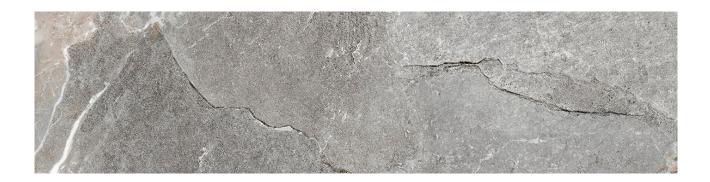

## PRODUCT DYNASTY GREY 3X12 BULLNOSE

Tile | 3"x12" | Porcelain

## **GRAPHIC VARIETY**

## **TECHNICAL DATA**

CODE: QUDY-GR-SB NAME: Dynasty Grey 3X12 Bullnose SIZE: 3"x12" SERIES: Dynasty FINISH: Matte LOOK: Marble Look BREAKING STRENGHT: min. 35 N/mm<sup>2</sup> CHEMICAL RESISTANCE: Not Affected FAMILY: Tile FROST RESISTANCE: Yes **PEI:** 4 SHADE VARIATION: V4 STAIN RESISTANCE: Not Affected STYLE: Traditional SUITABLE FOR: Indoor, Outdoor, Pool, Backsplash, Shower TYPOLOGY: Porcelain THICKNESS: 8.5 Mm TYPE OF PIECE: Bullnose USE: Floor and Wall WATER ABSORPTION: <=0.5%