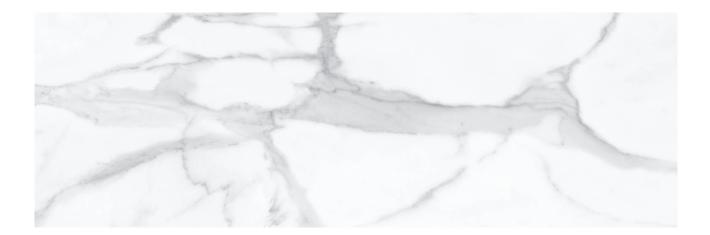

## PRODUCT 12X36 SENTIERO STATUARIO

Tile | 12"x36" | Glazed Ceramic

## **TECHNICAL DATA**

CODE: QUPI-SE-3 NAME: 12x36 Sentiero Statuario SIZE: 12"x36" SERIES: Pietrasanta FINISH: Matt LOOK: Marble Look FAMILY: Tile STYLE: Contemporary SUITABLE FOR: Backsplash|Indoor TYPOLOGY: Glazed Ceramic TYPE OF PIECE: Field Tile USE: Wall only