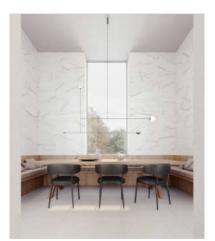

## PRODUCT 12X36 SENTIERO STATUARIO

Tile | 12"x36" | Glazed Ceramic





## **ROOM SCENES**





## **TECHNICAL DATA**

CODE: QUPI-SE-3 NAME: 12x36 Sentiero Statuario SIZE: 12"x36" SERIES: Pietrasanta FINISH: Matt LOOK: Marble Look FAMILY: Tile STYLE: Contemporary SUITABLE FOR: Backsplash|Indoor TYPOLOGY: Glazed Ceramic TYPE OF PIECE: Field Tile USE: Wall only



## PACKING

|         |              | BOX |       |       | PALLET |       |    |
|---------|--------------|-----|-------|-------|--------|-------|----|
| Size    | Product type | pcs | sqft  | lb    | boxes  | sqft  | lb |
| 12"x36" | Field Tile   | 5   | 14.53 | 51.37 | 20     | 290.6 |    |

**WARNING** The information contained in this packing list is for guidance only, the contents of the packing may vary. Please consult our sales representatives for an exact list.