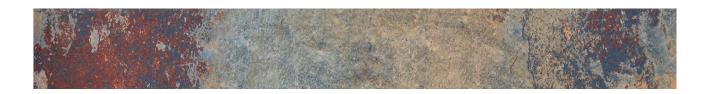

## PRODUCT VOLCANO 3X24 BULLNOSE

Tile | 3"x24" | Porcelain

## **TECHNICAL DATA**

CODE: QUVT-VO-SB NAME: Volcano 3x24 Bullnose SIZE: 3"x24" SERIES: Vermont Slate FINISH: Matt LOOK: Slate Stone Look FAMILY: Tile FROST RESISTANCE: Yes STYLE: Contemporary SUITABLE FOR: Indoor,Shower TYPOLOGY: Porcelain TYPE OF PIECE: Bullnose USE: Floor and Wall