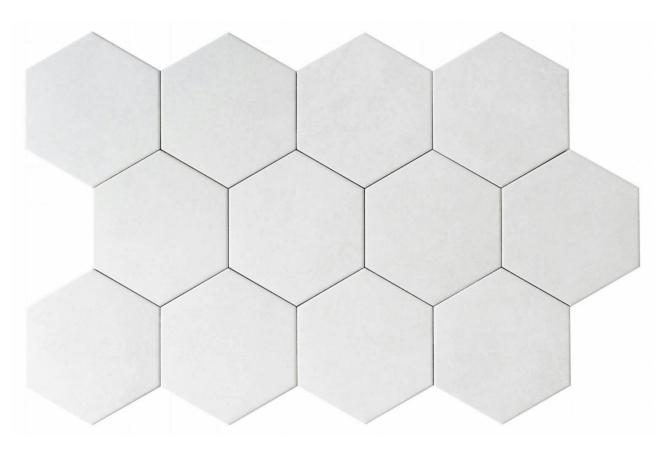

# PRODUCT FORM 5.5X6.3" WHITE HEXAGON

Tile | 5.5"x6.3" | Porcelain





### **GRAPHIC VARIETY**





#### **ROOM SCENES**







## **TECHNICAL DATA**

CODE: QUFM-WH-1 NAME: Form 5.5X6.3" White Hexagon SIZE: 5.5"x6.3" SERIES: Form FINISH: Matt LOOK: Concrete FAMILY: Tile FROST RESISTANCE: Yes PEI: 4 SHADE VARIATION: V1 STYLE: Contemporary SUITABLE FOR: Backsplash|Indoor|Outdoor|Pool|Shower TYPOLOGY: Porcelain TYPE OF PIECE: Field Tile USE: Floor and Wall



#### PACKING

|           |              | BOX |      |    | PALLET |       |    |
|-----------|--------------|-----|------|----|--------|-------|----|
| Size      | Product type | pcs | sqft | lb | boxes  | sqft  | lb |
| 5.5"x6.3" | Field Tile   | 26  | 4.74 |    | 105    | 497.7 |    |

**WARNING** The information contained in this packing list is for guidance only, the contents of the packing may va