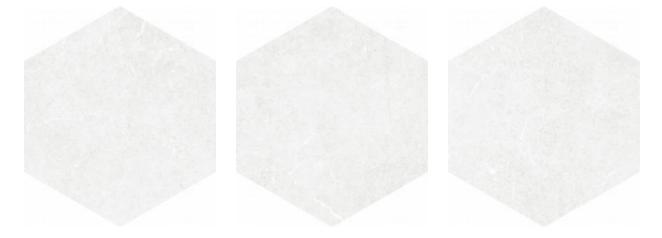

# PRODUCT FORM 5.5X6.3" WHITE HEXAGON

Tile | 5.5"x6.3" | Porcelain





### **GRAPHIC VARIETY**





#### **ROOM SCENES**







## **TECHNICAL DATA**

CODE: QUFM-WH-1 NAME: Form 5.5X6.3" White Hexagon SIZE: 5.5"x6.3" SERIES: Form FINISH: Matt LOOK: Concrete FAMILY: Tile FROST RESISTANCE: Yes PEI: 4 SHADE VARIATION: V1 STYLE: Contemporary SUITABLE FOR: Backsplash|Indoor|Outdoor|Pool|Shower TYPOLOGY: Porcelain TYPE OF PIECE: Field Tile USE: Floor and Wall



#### PACKING

|           |              | BOX |      |    | PALLET |       |    |
|-----------|--------------|-----|------|----|--------|-------|----|
| Size      | Product type | pcs | sqft | lb | boxes  | sqft  | lb |
| 5.5"x6.3" | Field Tile   | 26  | 4.74 |    | 105    | 497.7 |    |

**WARNING** The information contained in this packing list is for guidance only, the contents of the packing may vary. Please consult our sales