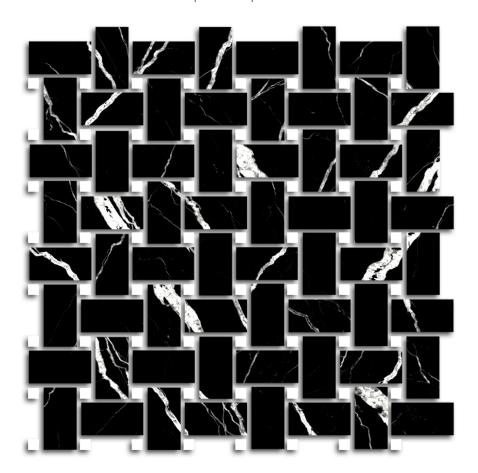

## PRODUCT TREASURE MIDNIGHT NERO POLISHED BASKETWEAVE MOSAIC

Tile | 12"x12" | Porcelain

## **TECHNICAL DATA**

CODE: QUTS-MI-M3

NAME: Treasure Midnight Nero Polished Basketweave Mosaic

SIZE: 12"x12" SERIES: Treasure FINISH: Polish LOOK: Marble Look FAMILY: Tile

MOSAIC TYPE: Mesh-Mounted SHADE VARIATION: V3 STYLE: Contemporary