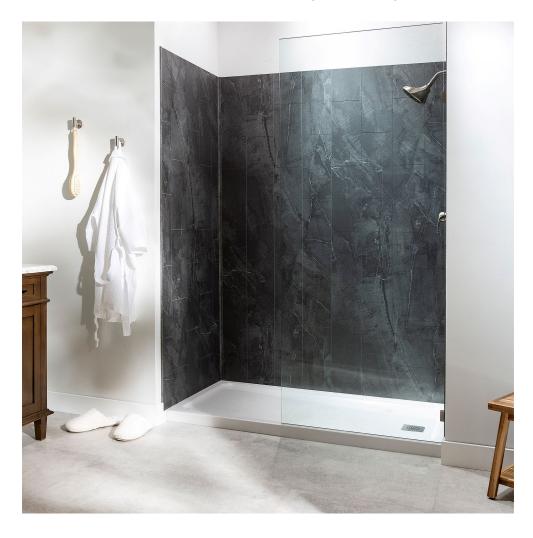

## **ROOM SCENES**

# PRODUCT CRACKED SLATE SHOWER WALL KIT 36X36X78

Waterproof Wall and Floor Covering | 36"x36"x78" | SPC