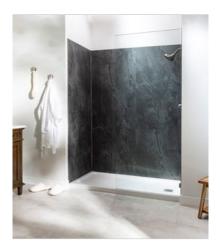

## **ROOM SCENES**

# PRODUCT CRACKED SLATE SHOWER WALL KIT 36X36X78

Waterproof Wall and Floor Covering | 36"x36"x78" | SPC