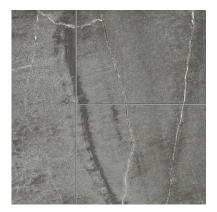

## **GRAPHIC VARIETY**

# PRODUCT CRACKED SLATE SHOWER WALL KIT 36X36X78

Waterproof Wall and Floor Covering | 36"x36"x78" | SPC