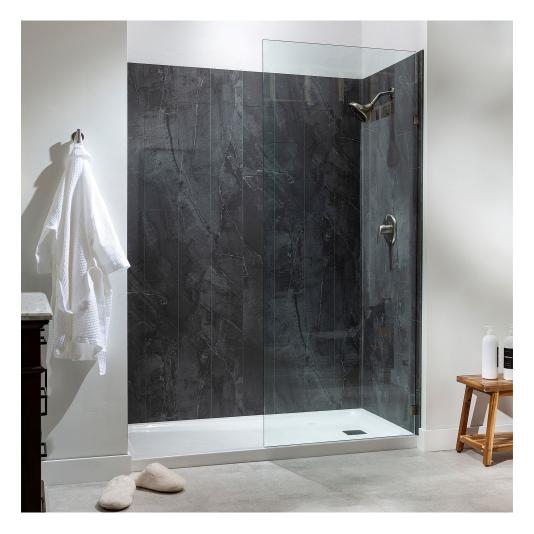

# PRODUCT CRACKED SLATE SHOWER WALL KIT 30X60X78

Waterproof Wall and Floor Covering | 30"x60"x78" | SPC

#### **ROOM SCENES**

## **TECHNICAL DATA**

CODE: LC56018 NAME: Cracked Slate Shower Wall Kit 30x60x78 SIZE: 30"x60"x78" SERIES: Cracked Slate Plus FINISH: Matte LOOK: Stone Look CLICK SYSTEM: Lico Fast Click COMMERCIAL WARRANTY: 10 Year EDGE: Beveled Edge FAMILY: Waterproof Wall and Floor Covering STYLE: Contemporary SUITABLE FOR: Shower|Indoor TYPOLOGY: SPC TYPE OF PIECE: Kit TYPOLOGY: Signature Plus Shower Wall TOTAL THICKNESS: 5.0 mm USE: Wall only WEAR LAYER: UV Cured Lacquer