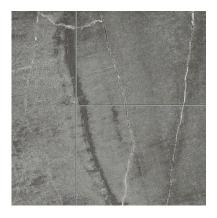

### **GRAPHIC VARIETY**

## **TECHNICAL DATA**

CODE: LC56018 NAME: Cracked Slate Shower Wall Kit 30x60x78 SIZE: 30"x60"x78" SERIES: Cracked Slate Plus FINISH: Matte LOOK: Stone Look CLICK SYSTEM: Lico Fast Click COMMERCIAL WARRANTY: 10 Year EDGE: Beveled Edge FAMILY: Waterproof Wall and Floor Covering STYLE: Contemporary SUITABLE FOR: Shower|Indoor TYPOLOGY: SPC TYPE OF PIECE: Kit TYPOLOGY: Signature Plus Shower Wall TOTAL THICKNESS: 5.0 mm USE: Wall only WEAR LAYER: UV Cured Lacquer