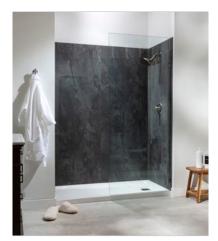

#### **ROOM SCENES**

## **TECHNICAL DATA**

CODE: LC56018 NAME: Cracked Slate Shower Wall Kit 30x60x78 SIZE: 30"x60"x78" SERIES: Cracked Slate Plus FINISH: Matte LOOK: Stone Look CLICK SYSTEM: Lico Fast Click COMMERCIAL WARRANTY: 10 Year EDGE: Beveled Edge FAMILY: Waterproof Wall and Floor Covering STYLE: Contemporary SUITABLE FOR: Shower|Indoor TYPOLOGY: SPC TYPE OF PIECE: Kit TYPOLOGY: Signature Plus Shower Wall TOTAL THICKNESS: 5.0 mm USE: Wall only WEAR LAYER: UV Cured Lacquer