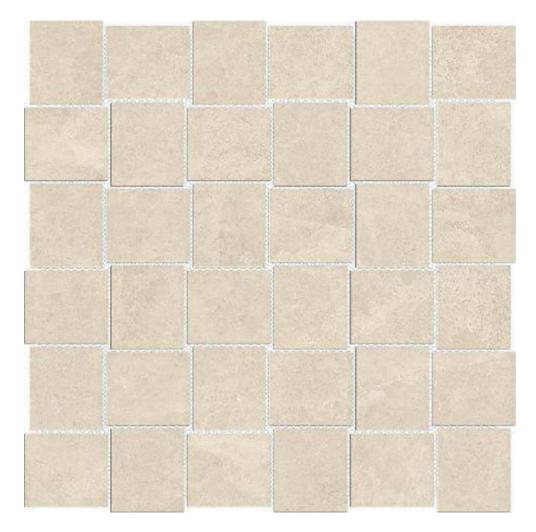

## **MATTE 2X2 AFFECTION BASKETWEAVE MOSAIC**

Tile | 12"x12" | Porcelain

## **TECHNICAL DATA**

CODE: QUAD-AF-M1N NAME: Matte 2X2 Affection Basketweave Mosaic SIZE: 12"x12" SERIES: Ardor FINISH: Matt LOOK: Marble Look FAMILY: Tile FROST RESISTANCE: Yes MOSAIC TYPE: 2"x2" RECTIFIED: Yes STYLE: Contemporary SUITABLE FOR: Backsplash|Indoor TYPOLOGY: Porcelain TYPE OF PIECE: Mosaic USE: Floor and Wall