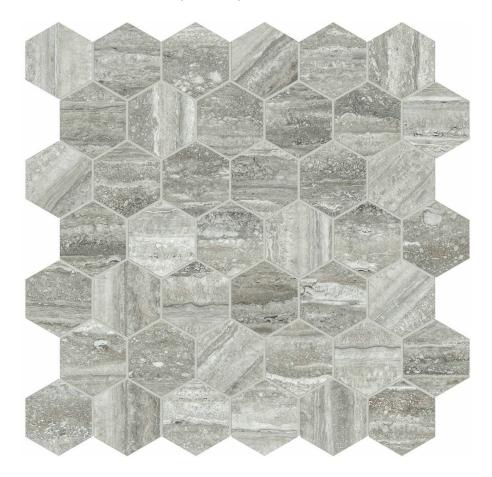

## PRODUCT TREISTE TRAVERTINI HONED 2

Tile | 12"x13" | Glazed Porcelain

## **GRAPHIC VARIETY**

## **TECHNICAL DATA**

CODE: QULX-TR-M2H

NAME: Treiste Travertini Honed 2

SIZE: 12"x13"
SERIES: Luxury
FINISH: Matt
LOOK: Marble Look
FAMILY: Tile
RECTIFIED: Yes
STYLE: Contemporary

SUITABLE FOR: Backsplash,Indoor,Shower

TYPOLOGY: Glazed Porcelain TYPE OF PIECE: Mosaic USE: Floor and Wall