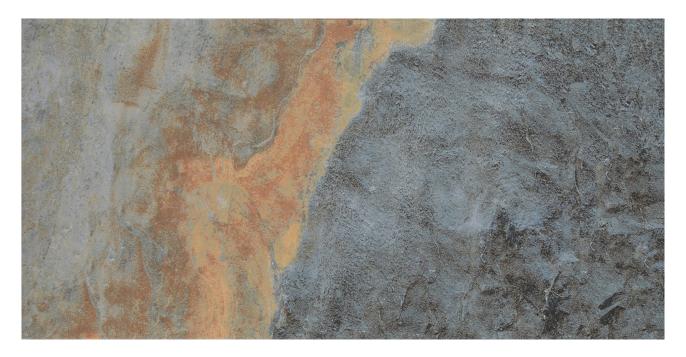

## PRODUCT SKY 12X24

Tile | 12"x24" | Porcelain





## **GRAPHIC VARIETY**













## **TECHNICAL DATA**

CODE: QUVT-SK-1 NAME: Sky 12x24 SIZE: 12"x24"

SERIES: Vermont Slate

FINISH: Matt

LOOK: Slate Stone Look

FAMILY: Tile

FROST RESISTANCE: Yes

**PEI**: 4

STYLE: Contemporary

SUITABLE FOR: Indoor, Shower

TYPOLOGY: Porcelain
TYPE OF PIECE: Field Tile
USE: Floor and Wall



## **PACKING**

|         |              | BOX |      |    | PALLET |      |    |
|---------|--------------|-----|------|----|--------|------|----|
| Size    | Product type | pcs | sqft | lb | boxes  | sqft | lb |
| 12"x24" | Field Tile   | 8   | 15.5 |    | 48     | 744  |    |

**WARNING** The information contained in this packing list is for guidance only, the contents of the packing may vary. Please consult our sales representatives for an exact list.