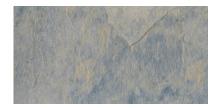

## PRODUCT SKY 12X24

Tile | 12"x24" | Porcelain

## **TECHNICAL DATA**

CODE: QUVT-SK-1 NAME: Sky 12x24 SIZE: 12"x24"

SERIES: Vermont Slate

FINISH: Matt

LOOK: Slate Stone Look

FAMILY: Tile

FROST RESISTANCE: Yes

**PEI**: 4