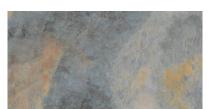

## PRODUCT SKY 12X24

Tile | 12"x24" | Porcelain





## **GRAPHIC VARIETY**













## **TECHNICAL DATA**

CODE: QUVT-SK-1 NAME: Sky 12x24 SIZE: 12"x24"

SERIES: Vermont Slate

FINISH: Matt

LOOK: Slate Stone Look

FAMILY: Tile

FROST RESISTANCE: Yes

**PEI**: 4

STYLE: Contemporary

SUITABLE FOR: Indoor, Shower

TYPOLOGY: Porcelain
TYPE OF PIECE: Field Tile
USE: Floor and Wall



## **PACKING**

|         |              | BOX |      |    | PALLET |      |    |
|---------|--------------|-----|------|----|--------|------|----|
| Size    | Product type | pcs | sqft | lb | boxes  | sqft | lb |
| 12"x24" | Field Tile   | 8   | 15.5 |    | 48     | 744  |    |

**WARNING** The information contained in this packing list is for guidance only, the contents of the packing may vary. Please consult our sales representatives for an exact list.