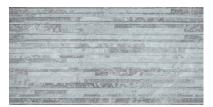

## PRODUCT GRIGIO 12X24 MURRETTO

Tile | 12"x24" | Porcelain

## **GRAPHIC VARIETY**