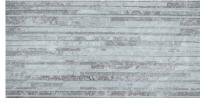

## PRODUCT GRIGIO 12X24 MURRETTO

Tile | 12"x24" | Porcelain

## **GRAPHIC VARIETY**