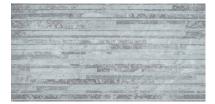

## PRODUCT GRIGIO 12X24 MURRETTO

Tile | 12"x24" | Porcelain

## **GRAPHIC VARIETY**