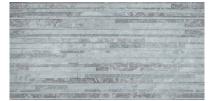

## PRODUCT GRIGIO 12X24 MURRETTO

Tile | 12"x24" | Porcelain

## **GRAPHIC VARIETY**