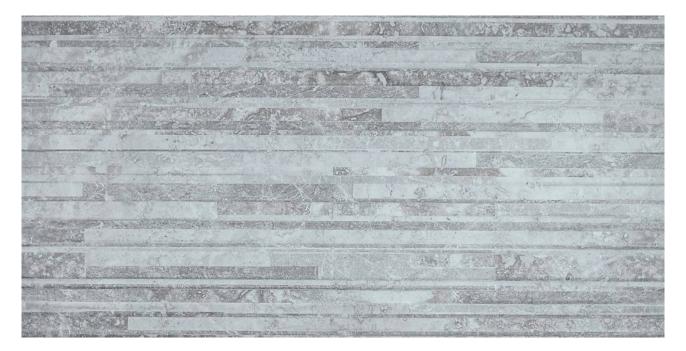

## PRODUCT GRIGIO 12X24 MURRETTO

Tile | 12"x24" | Porcelain

## **TECHNICAL DATA**

CODE: QUSI-GR-F3 NAME: Grigio 12X24 Murretto SIZE: 12"x24" SERIES: Siena FINISH: Matt LOOK: Marble Look FAMILY: Tile FROST RESISTANCE: Yes PEI: 4 STYLE: Contemporary SUITABLE FOR: Indoor,Shower TYPOLOGY: Porcelain TYPE OF PIECE: Field Tile USE: Floor and Wall NOTES: \*\*This Murretto Also Pairs Well With The Argento Colored Pieces\*\*