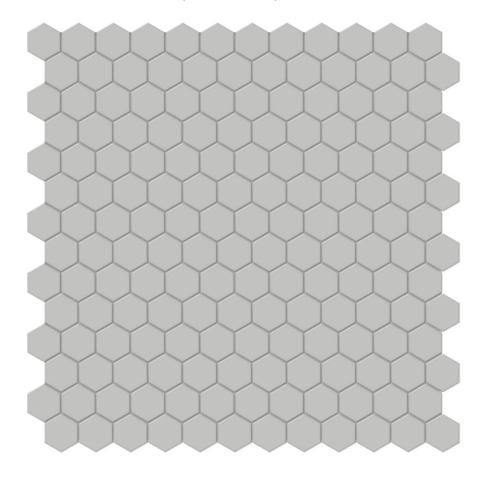

## PRODUCT 1\" LOFT GREY MATTE HEX MOSAIC

Tile | 11.54"x11.65" | Porcelain

## **TECHNICAL DATA**

CODE: QUTR-LO-M14M

NAME: 1" Loft Grey Matte Hex Mosaic

SIZE: 11.54"x11.65" SERIES: Traditions FINISH: Matt LOOK: Mono-color FAMILY: Tile

FROST RESISTANCE: Yes

MOSAIC TYPE: 1" STYLE: Classic

SUITABLE FOR: Backsplash,Indoor

TYPOLOGY: Porcelain TYPE OF PIECE: Mosaic USE: Floor and Wall

NOTES: Number Of Rows Per Sheet = 14