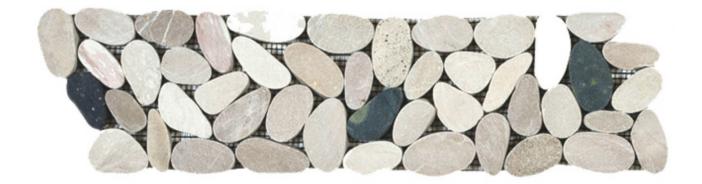

## PRODUCT MIX GREY/BEIGE/BLACK RECTIFIED MATTE PEBBLE INTERLOCKING BORDER

Tile | 4"x12" | Natural Stone

## **TECHNICAL DATA**

CODE: RVCHAWG083B NAME: Mix Grey/Beige/Black Rectified Matte Pebble Interlocking Border SIZE: 4"x12" SERIES: Chelsea Collection FINISH: Matt LOOK: Multi-Look Mosaics FAMILY: Tile SUITABLE FOR: Backsplash,Indoor,Outdoor,Shower,Pool TYPOLOGY: Natural Stone TYPE OF PIECE: Trim USE: Floor and Wall