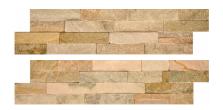

## PRODUCT 6X24F BEACHWALK

Tile | 6"x24" | Natural Stone





## **GRAPHIC VARIETY**









## **TECHNICAL DATA**

CODE: ACNS300

NAME: 6X24F Beachwalk

SIZE: 6"x24"

SERIES: Ledgerstone

FINISH: Matt LOOK: Stone Look FAMILY: Tile

FROST RESISTANCE: Yes STYLE: Traditional

SUITABLE FOR: Indoor|Backsplash

TYPOLOGY: Natural Stone TYPE OF PIECE: Field Tile

USE: Wall only



## **PACKING**

|        | BOX          |     |      | PALLET |       |      |        |
|--------|--------------|-----|------|--------|-------|------|--------|
| Size   | Product type | pcs | sqft | lb     | boxes | sqft | lb     |
| 6"x24" | Field Tile   | 6   | 6    | 61.3   | 24    | 144  | 1471.2 |

**WARNING** The information contained in this packing list is for guidance only, the contents of the packing may vary. Please consult our sales representatives for an exact list.