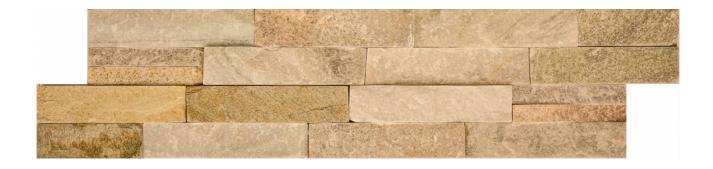

## PRODUCT 6X24F BEACHWALK

Tile | 6"x24" | Natural Stone

## **TECHNICAL DATA**

CODE: ACNS300

NAME: 6X24F Beachwalk

SIZE: 6"x24"

SERIES: Ledgerstone

FINISH: Matt LOOK: Stone Look FAMILY: Tile

FROST RESISTANCE: Yes STYLE: Traditional

SUITABLE FOR: Indoor|Backsplash