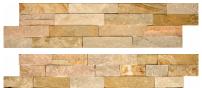

## PRODUCT 6X24F BEACHWALK

Tile | 6"x24" | Natural Stone





## **GRAPHIC VARIETY**









## **TECHNICAL DATA**

CODE: ACNS300

NAME: 6X24F Beachwalk

SIZE: 6"x24"

SERIES: Ledgerstone

FINISH: Matt LOOK: Stone Look FAMILY: Tile

FROST RESISTANCE: Yes STYLE: Traditional

SUITABLE FOR: Indoor|Backsplash

TYPOLOGY: Natural Stone TYPE OF PIECE: Field Tile

USE: Wall only



## **PACKING**

|        | BOX          |     |      | PALLET |       |      |        |
|--------|--------------|-----|------|--------|-------|------|--------|
| Size   | Product type | pcs | sqft | lb     | boxes | sqft | lb     |
| 6"x24" | Field Tile   | 6   | 6    | 61.3   | 24    | 144  | 1471.2 |

**WARNING** The information contained in this packing list is for guidance only, the contents of the packing may vary. Please consult our sales representatives for an exact list.