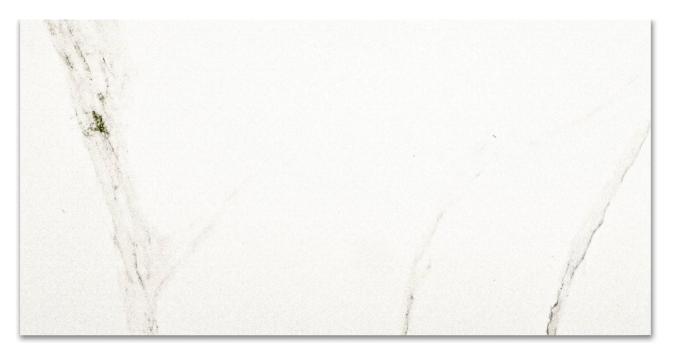

## PRODUCT POLISHED ADORATION 24X48

Tile | 24"x47" | Porcelain

## **TECHNICAL DATA**

CODE: QUAD-AD-6PN NAME: Polished Adoration 24X48 SIZE: 24"x47" SERIES: Ardor FINISH: Polish LOOK: Marble Look FAMILY: Tile FROST RESISTANCE: Yes RECTIFIED: Yes STYLE: Contemporary SUITABLE FOR: Indoor TYPOLOGY: Porcelain TYPE OF PIECE: Field Tile USE: Floor and Wall