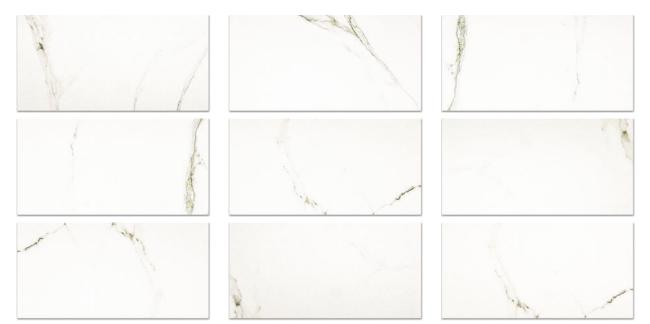

## PRODUCT POLISHED ADORATION 24X48

Tile | 24"x47" | Porcelain





## **GRAPHIC VARIETY**





## **TECHNICAL DATA**

CODE: QUAD-AD-6PN NAME: Polished Adoration 24X48 SIZE: 24"x47" SERIES: Ardor FINISH: Polish LOOK: Marble Look FAMILY: Tile FROST RESISTANCE: Yes RECTIFIED: Yes STYLE: Contemporary SUITABLE FOR: Indoor TYPOLOGY: Porcelain TYPE OF PIECE: Field Tile USE: Floor and Wall



## PACKING

|         |              | BOX |      |       | PALLET |      |         |
|---------|--------------|-----|------|-------|--------|------|---------|
| Size    | Product type | pcs | sqft | lb    | boxes  | sqft | lb      |
| 24"x47" | Field Tile   | 2   | 15.5 | 92.16 | 32     | 496  | 2949.12 |

**WARNING** The information contained in this packing list is for guidance only, the contents of the packing may vary. Please consult our sales representatives for an exact list.