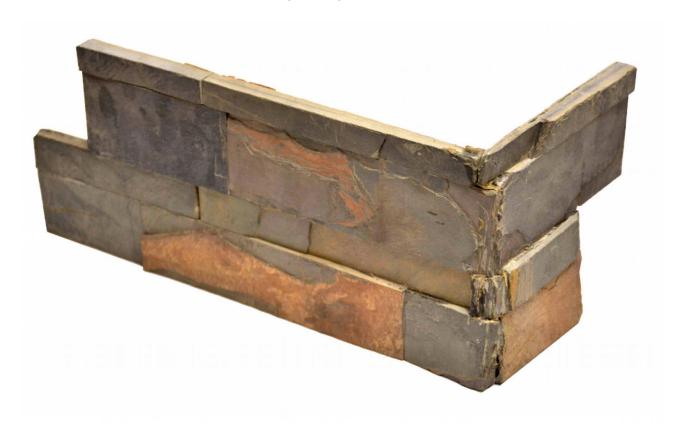

## PRODUCT INDIAN COAST 6X18 ASSEMBLED CORNER

Tile | 6"x18" | Natural Stone

## **TECHNICAL DATA**

CODE: AC76-378

NAME: Indian Coast 6X18 Assembled Corner

SIZE: 6"x18"

SERIES: Ledgerstone FINISH: Natural LOOK: Stone Look FAMILY: Tile STYLE: Traditional

SUITABLE FOR: Backsplash|Indoor

TYPOLOGY: Natural Stone TYPE OF PIECE: Trim USE: Wall only