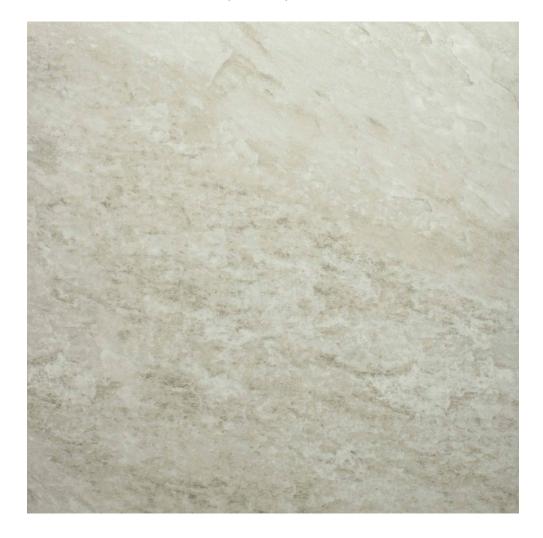

## PRODUCT LUXEMBOURG POLISHED 19X19

Tile | 19"x19" | Porcelain

## **TECHNICAL DATA**

CODE: QUCE-LU-1

NAME: Luxembourg Polished 19X19

SIZE: 19"x19" SERIES: Castle FINISH: Polish LOOK: Marble Look FAMILY: Tile

PEI: 4

STYLE: Classic

SUITABLE FOR: Indoor TYPOLOGY: Porcelain TYPE OF PIECE: Field Tile USE: Floor and Wall