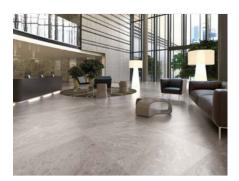

## PRODUCT LUXEMBOURG POLISHED 19X19

Tile | 19"x19" | Porcelain





## **ROOM SCENES**





## **TECHNICAL DATA**

CODE: QUCE-LU-1

NAME: Luxembourg Polished 19X19

SIZE: 19"x19" SERIES: Castle FINISH: Polish LOOK: Marble Look FAMILY: Tile

PEI: 4

STYLE: Classic

SUITABLE FOR: Indoor TYPOLOGY: Porcelain TYPE OF PIECE: Field Tile USE: Floor and Wall



## **PACKING**

|         |              | BOX |       |    | PALLET |        |    |
|---------|--------------|-----|-------|----|--------|--------|----|
| Size    | Product type | pcs | sqft  | lb | boxes  | sqft   | lb |
| 19"x19" | Field Tile   | 4   | 10.33 |    | 36     | 371.88 |    |

**WARNING** The information contained in this packing list is for guidance only, the contents of the packing may vary. Please consult our sales representatives for an exact list.