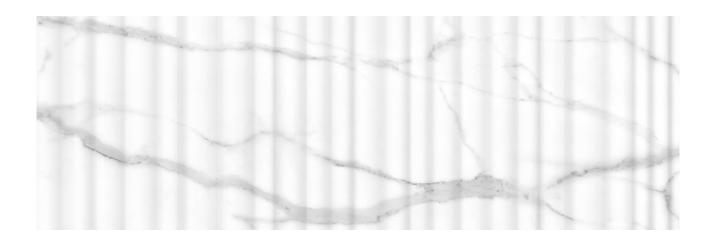

## PRODUCT 12X36 SENTIERO STATUARIO ALTO

Tile | 12"x36" | Glazed Ceramic

## **TECHNICAL DATA**

CODE: QUPI-SE-1

NAME: 12x36 Sentiero Statuario Alto

SIZE: 12"x36" SERIES: Pietrasanta FINISH: Matt LOOK: Marble Look FAMILY: Tile

STYLE: Contemporary

SUITABLE FOR: Backsplash|Indoor TYPOLOGY: Glazed Ceramic TYPE OF PIECE: Field Tile