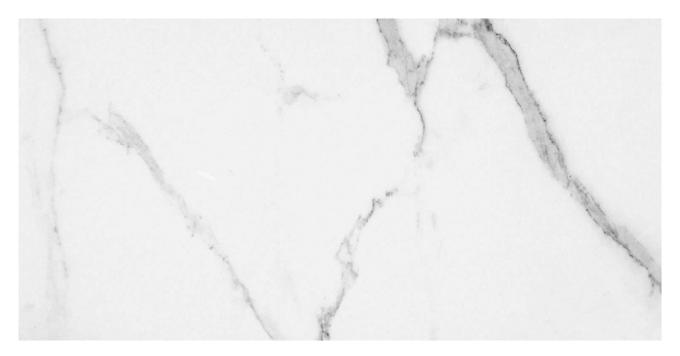

# PRODUCT STATUARIO VENEZIA HONED 24X48

Tile | 24"x48" | Glazed Porcelain

## **GRAPHIC VARIETY**