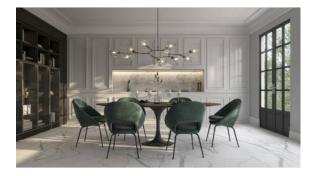

# PRODUCT STATUARIO VENEZIA HONED 24X48

Tile | 24"x48" | Glazed Porcelain





## **GRAPHIC VARIETY**

















### **ROOM SCENES**









## **TECHNICAL DATA**

CODE: QULX-ST-4H NAME: Statuario Venezia Honed 24X48 SIZE: 24"x48" SERIES: Luxury FINISH: Matt LOOK: Marble Look FAMILY: Tile FROST RESISTANCE: Yes PEI: 4 RECTIFIED: Yes STYLE: Contemporary SUITABLE FOR: Indoor,Shower TYPOLOGY: Glazed Porcelain TYPE OF PIECE: Field Tile USE: Floor and Wall



### PACKING

|         |              | BOX |      |    | PALLET |      |    |
|---------|--------------|-----|------|----|--------|------|----|
| Size    | Product type | pcs | sqft | lb | boxes  | sqft | lb |
| 24"x48" | Field Tile   | 2   | 15.5 |    | 28     | 434  |    |

**WARNING** The information contained in this packing list is for guidance only, the contents of the packing may vary. Please consult our sales representatives for an exact list.