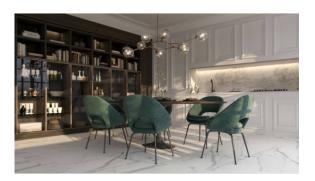

# PRODUCT STATUARIO VENEZIA HONED 24X48

Tile | 24"x48" | Glazed Porcelain





## **GRAPHIC VARIETY**

















### **ROOM SCENES**









## **TECHNICAL DATA**

CODE: QULX-ST-4H NAME: Statuario Venezia Honed 24X48 SIZE: 24"x48" SERIES: Luxury FINISH: Matt LOOK: Marble Look FAMILY: Tile FROST RESISTANCE: Yes PEI: 4 RECTIFIED: Yes STYLE: Contemporary SUITABLE FOR: Indoor,Shower TYPOLOGY: Glazed Porcelain TYPE OF PIECE: Field Tile USE: Floor and Wall



### PACKING

|         |              | BOX |      |    | PALLET |      |    |
|---------|--------------|-----|------|----|--------|------|----|
| Size    | Product type | pcs | sqft | lb | boxes  | sqft | lb |
| 24"x48" | Field Tile   | 2   | 15.5 |    | 28     | 434  |    |

**WARNING** The information contained in this packing list is for guidance only, the contents of the packing may vary. Please consult our sales representatives for an exact list.