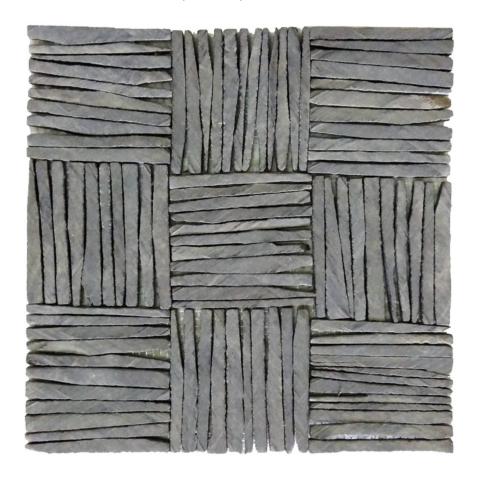

## PRODUCT BLACK SLATE MULTIPLE SQUARE INTERLOCKING MOSAIC

Tile | 12"x12" | Natural Stone

## **TECHNICAL DATA**

CODE: RVCHAWA022

NAME: Black Slate Multiple Square Interlocking Mosaic

SIZE: 12"x12"

SERIES: Chelsea Collection LOOK: Multi-Look Mosaics

FAMILY: Tile

SUITABLE FOR: Backsplash,Indoor

TYPOLOGY: Natural Stone TYPE OF PIECE: Mosaic USE: Floor and Wall

## **BLACK SLATE MULTIPLE SQUARE INTERLOCKING MOSAIC**