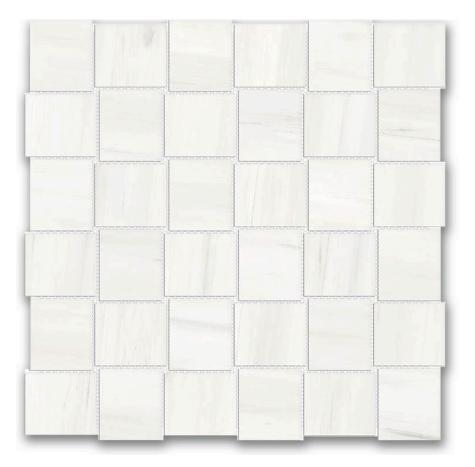

## **MATTE 2X2 DEVOTION BASKETWEAVE MOSAIC**

Tile | 12"x12" | Porcelain

## **TECHNICAL DATA**

CODE: QUAD-DE-M1N NAME: Matte 2X2 Devotion Basketweave Mosaic SIZE: 12"x12" SERIES: Ardor FINISH: Matt LOOK: Marble Look FAMILY: Tile FROST RESISTANCE: Yes MOSAIC TYPE: 2"x2" RECTIFIED: Yes STYLE: Contemporary SUITABLE FOR: Backsplash|Indoor TYPOLOGY: Porcelain TYPE OF PIECE: Mosaic USE: Floor and Wall