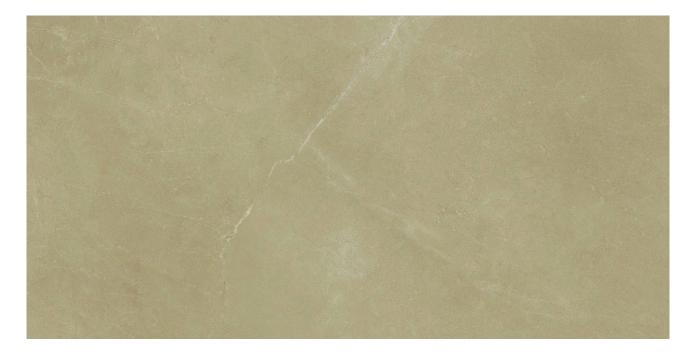

## PRODUCT 12X24F PULPIS MOCA

Tile | 12"x24" | Porcelain

## **TECHNICAL DATA**

CODE: AC69-138

NAME: 12X24F Pulpis Moca

SIZE: 12"x24" SERIES: Classic FINISH: Matt LOOK: Marble Look FAMILY: Tile

FROST RESISTANCE: Yes

**PEI**: 4

STYLE: Contemporary TYPOLOGY: Porcelain TYPE OF PIECE: Field Tile USE: Floor and Wall