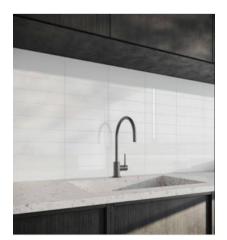

## PRODUCT COMFORT 3X12\" ICE GLOSSY

Tile | 3"x12" | Ceramic





## **ROOM SCENES**





## **TECHNICAL DATA**

CODE: QUCG-IC-2G NAME: Comfort 3x12" Ice Glossy SIZE: 3"x12" SERIES: Comfort FINISH: Gloss LOOK: Mono-Color FAMILY: Tile SHADE VARIATION: V1 STYLE: Classic SUITABLE FOR: Indoor|Shower TYPOLOGY: Ceramic TYPE OF PIECE: Field Tile USE: Wall only



## PACKING

|        |              | BOX |      |    | PALLET |      |    |
|--------|--------------|-----|------|----|--------|------|----|
| Size   | Product type | pcs | sqft | lb | boxes  | sqft | lb |
| 3"x12" |              |     |      |    |        |      |    |

**WARNING** The information contained in this packing list is for guidance only, the contents of the packing may vary. Please consult our sales representatives for an exact list.