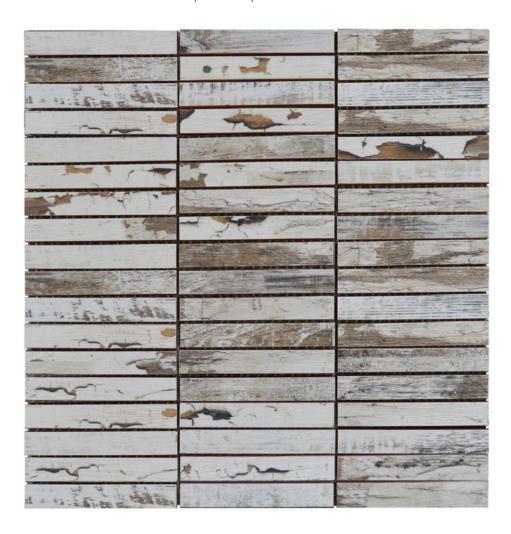

# PRODUCT 0.7\"X4\" WOOD RECTANGLES MIX WHITE GREY CERAMIC MOSAIC

Tile | 12"x12" | Glazed Ceramic

## 0.7\"X4\" WOOD RECTANGLES MIX WHITE GREY CERAMIC MOSAIC