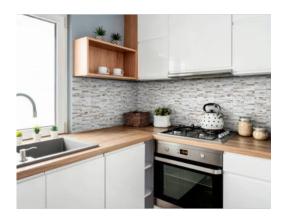

# PRODUCT 0.7\"X4\" WOOD RECTANGLES MIX WHITE GREY CERAMIC MOSAIC

Tile | 12"x12" | Glazed Ceramic





### **ROOM SCENES**







#### **TECHNICAL DATA**

CODE: RVCHAWC036

NAME: 0.7"x4" Wood Rectangles Mix White Grey Ceramic Mosaic

SIZE: 12"x12"

SERIES: Chelsea Collection LOOK: Multi-Look Mosaics

FAMILY: Tile

SUITABLE FOR: Backsplash,Indoor TYPOLOGY: Glazed Ceramic TYPE OF PIECE: Mosaic USE: Floor and Wall



## 0.7\"X4\" WOOD RECTANGLES MIX WHITE GREY CERAMIC MOSAIC

#### **PACKING**

|         |              | BOX |      |    | PALLET |      |    |
|---------|--------------|-----|------|----|--------|------|----|
| Size    | Product type | pcs | sqft | lb | boxes  | sqft | lb |
| 12"x12" |              |     |      |    |        |      |    |

**WARNING** The information contained in this packing list is for guidance only, the contents of the packing may vary. Please consult our sales representatives for