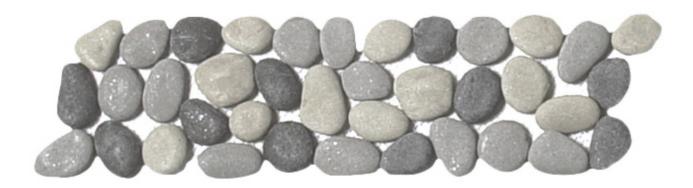

## PRODUCT MIX GREY RECONSTITUTED PEBBLE INTERLOCKING BORDER

Tile | 4"x12" | Natural Stone

## **TECHNICAL DATA**

CODE: RVCHAWG003B NAME: Mix Grey Reconstituted Pebble Interlocking Border SIZE: 4"x12" SERIES: Chelsea Collection LOOK: Multi-Look Mosaics FAMILY: Tile SUITABLE FOR: Backsplash,Indoor,Shower TYPOLOGY: Natural Stone TYPE OF PIECE: Trim USE: Floor and Wall