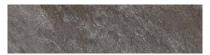

## PRODUCT POHKARA PIZARRA 3X12 BULLNOSE

Tile | 3"x12" | Porcelain

## **TECHNICAL DATA**

CODE: QUNS-PO-SB

NAME: Pohkara Pizarra 3X12 Bullnose

SIZE: 3"x12"

SERIES: Nepal Slate

FINISH: Matt

LOOK: Slate Stone Look

FAMILY: Tile