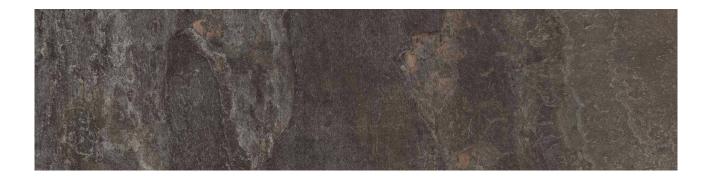

## PRODUCT POHKARA PIZARRA 3X12 BULLNOSE

Tile | 3"x12" | Porcelain

## **TECHNICAL DATA**

CODE: QUNS-PO-SB

NAME: Pohkara Pizarra 3X12 Bullnose

SIZE: 3"x12"

SERIES: Nepal Slate

FINISH: Matt

LOOK: Slate Stone Look

FAMILY: Tile