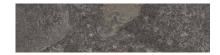

## PRODUCT POHKARA PIZARRA 3X12 BULLNOSE

Tile | 3"x12" | Porcelain

## **TECHNICAL DATA**

CODE: QUNS-PO-SB

NAME: Pohkara Pizarra 3X12 Bullnose

SIZE: 3"x12"

SERIES: Nepal Slate

FINISH: Matt

LOOK: Slate Stone Look

FAMILY: Tile