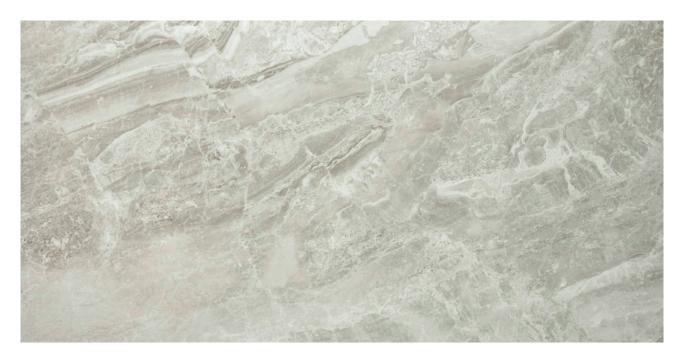

## PRODUCT MATTE INSPIRATION 12X24

Tile | 12"x24" | Porcelain

## **GRAPHIC VARIETY**

## **TECHNICAL DATA**

CODE: QUAD-IN-2N

NAME: Matte Inspiration 12X24

SIZE: 12"x24" SERIES: Ardor FINISH: Matt LOOK: Marble Look FAMILY: Tile

FROST RESISTANCE: Yes

**RECTIFIED:** Yes

STYLE: Contemporary SUITABLE FOR: Indoor TYPOLOGY: Porcelain TYPE OF PIECE: Field Tile USE: Floor and Wall