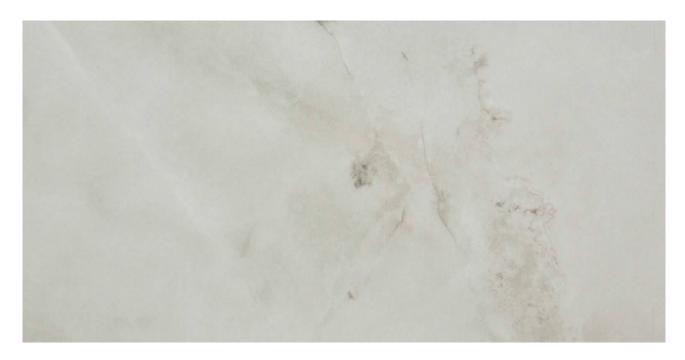

## PRODUCT SORRENTO ONYX POLISHED 12X24

Tile | 12"x24" | Glazed Porcelain





## **GRAPHIC VARIETY**





## **TECHNICAL DATA**

CODE: QULX-SO-2P

NAME: Sorrento Onyx Polished 12X24

SIZE: 12"x24" SERIES: Luxury FINISH: Polish LOOK: Marble Look FAMILY: Tile

FROST RESISTANCE: Yes

PEI: 4

RECTIFIED: Yes

STYLE: Contemporary

SUITABLE FOR: Indoor, Shower TYPOLOGY: Glazed Porcelain TYPE OF PIECE: Field Tile USE: Floor and Wall



## **PACKING**

|         |              | BOX |      |    | PALLET |      |    |
|---------|--------------|-----|------|----|--------|------|----|
| Size    | Product type | pcs | sqft | lb | boxes  | sqft | lb |
| 12"x24" | Field Tile   | 8   | 15.5 |    | 32     | 496  |    |

**WARNING** The information contained in this packing list is for guidance only, the contents of the packing may vary. Please consult our sales representatives f