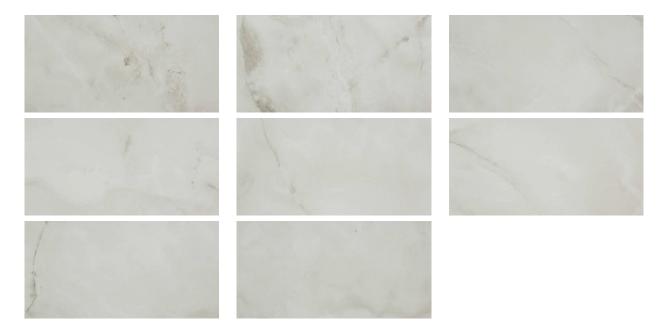

## PRODUCT SORRENTO ONYX POLISHED 12X24

Tile | 12"x24" | Glazed Porcelain





## **GRAPHIC VARIETY**





## **TECHNICAL DATA**

CODE: QULX-SO-2P

NAME: Sorrento Onyx Polished 12X24

SIZE: 12"x24" SERIES: Luxury FINISH: Polish LOOK: Marble Look FAMILY: Tile

FROST RESISTANCE: Yes

PEI: 4

RECTIFIED: Yes

STYLE: Contemporary

SUITABLE FOR: Indoor, Shower TYPOLOGY: Glazed Porcelain TYPE OF PIECE: Field Tile USE: Floor and Wall



## **PACKING**

|         |              | BOX |      |    | PALLET |      |    |
|---------|--------------|-----|------|----|--------|------|----|
| Size    | Product type | pcs | sqft | lb | boxes  | sqft | lb |
| 12"x24" | Field Tile   | 8   | 15.5 |    | 32     | 496  |    |

**WARNING** The information contained in this packing list is for guidance only, the contents of the packing may vary. Please consult our sales representatives for an exact list.