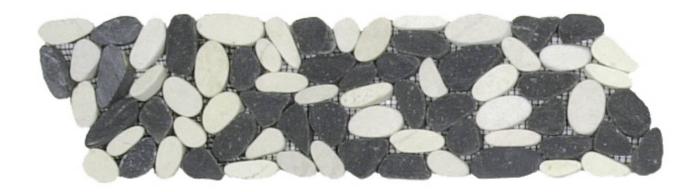

## PRODUCT MIX WHITE/BLACK SLICED MATTE PEBBLE INTERLOCKING BORDER

Tile | 4"x12" | Natural Stone

## **TECHNICAL DATA**

CODE: RVCHAWG040B

NAME: Mix White/Black Sliced Matte Pebble Interlocking Border

SIZE: 4"x12"

SERIES: Chelsea Collection

FINISH: Matt

LOOK: Multi-Look Mosaics

FAMILY: Tile

## MIX WHITE/BLACK SLICED MATTE PEBBLE INTERLOCKING BORDER