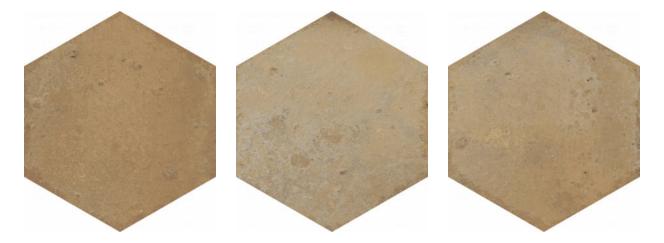

# PRODUCT ALMA 5.5X6.3 TERRA HEXAGON

Tile | 5.5"x6.3" | Porcelain





# **GRAPHIC VARIETY**





# **ROOM SCENES**





### **TECHNICAL DATA**

CODE: QUAL-TE-1

NAME: Alma 5.5X6.3 Terra Hexagon

SIZE: 5.5"x6.3" SERIES: Alma FINISH: Matt LOOK: Terracotta FAMILY: Tile

FROST RESISTANCE: Yes

PEI: 3

SHADE VARIATION: V3

STYLE: Traditional|Contemporary

SUITABLE FOR: Backsplash|Indoor|Outdoor|Pool|Shower

TYPOLOGY: Porcelain
TYPE OF PIECE: Field Tile
USE: Floor and Wall



### **PACKING**

|           |              | BOX |      |    | PALLET |       |    |
|-----------|--------------|-----|------|----|--------|-------|----|
| Size      | Product type | pcs | sqft | lb | boxes  | sqft  | lb |
| 5.5"x6.3" | Field Tile   | 26  | 4.74 |    | 105    | 497.7 |    |

**WARNING** The information contained in this packing list is for guidance only, the contents of the packing may vary. Pleas