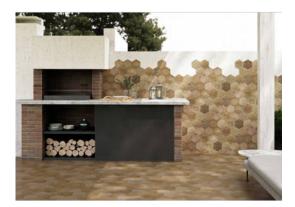

# PRODUCT ALMA 5.5X6.3 TERRA HEXAGON

Tile | 5.5"x6.3" | Porcelain





# **GRAPHIC VARIETY**





# **ROOM SCENES**





### **TECHNICAL DATA**

CODE: QUAL-TE-1

NAME: Alma 5.5X6.3 Terra Hexagon

SIZE: 5.5"x6.3" SERIES: Alma FINISH: Matt LOOK: Terracotta FAMILY: Tile

FROST RESISTANCE: Yes

PEI: 3

SHADE VARIATION: V3

STYLE: Traditional|Contemporary

SUITABLE FOR: Backsplash|Indoor|Outdoor|Pool|Shower

TYPOLOGY: Porcelain
TYPE OF PIECE: Field Tile
USE: Floor and Wall



### **PACKING**

|           |              | BOX |      |    | PALLET |       |    |
|-----------|--------------|-----|------|----|--------|-------|----|
| Size      | Product type | pcs | sqft | lb | boxes  | sqft  | lb |
| 5.5"x6.3" | Field Tile   | 26  | 4.74 |    | 105    | 497.7 |    |

**WARNING** The information contained in this packing list is for guidance only, the contents of the packing may vary. Please consult our sales rep