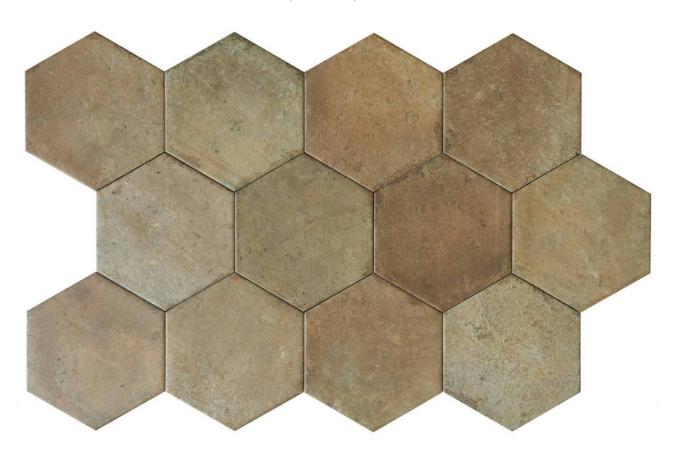

# PRODUCT ALMA 5.5X6.3 TERRA HEXAGON

Tile | 5.5"x6.3" | Porcelain





# **GRAPHIC VARIETY**





# **ROOM SCENES**





### **TECHNICAL DATA**

CODE: QUAL-TE-1

NAME: Alma 5.5X6.3 Terra Hexagon

SIZE: 5.5"x6.3" SERIES: Alma FINISH: Matt LOOK: Terracotta FAMILY: Tile

FROST RESISTANCE: Yes

PEI: 3

SHADE VARIATION: V3

STYLE: Traditional|Contemporary

SUITABLE FOR: Backsplash|Indoor|Outdoor|Pool|Shower

TYPOLOGY: Porcelain
TYPE OF PIECE: Field Tile
USE: Floor and Wall



### **PACKING**

|           |              | BOX |      |    | PALLET |       |    |
|-----------|--------------|-----|------|----|--------|-------|----|
| Size      | Product type | pcs | sqft | lb | boxes  | sqft  | lb |
| 5.5"x6.3" | Field Tile   | 26  | 4.74 |    | 105    | 497.7 |    |

**WARNING** The information contained in this packing list is for guidance only, the contents of