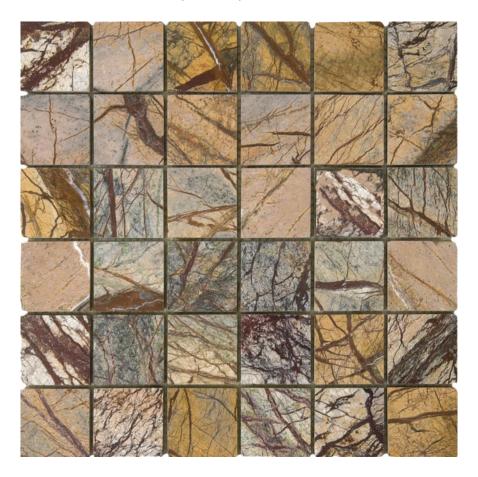

## PRODUCT FOREST BROWN POLISHED MARBLE MOSAIC 2\"X2\"

Tile | 12"x12" | Natural Stone

## **TECHNICAL DATA**

CODE: RVCHAWM045

NAME: Forest Brown Polished Marble Mosaic 2"x2"

SIZE: 12"x12"

SERIES: Chelsea Collection

FINISH: Polish

LOOK: Multi-Look Mosaics

FAMILY: Tile