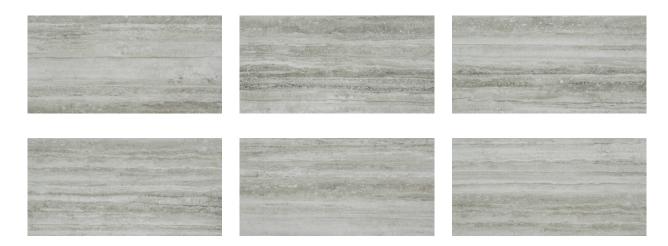

# PRODUCT TREISTE TRAVERTINI HONED 24X48

Tile | 24"x48" | Glazed Porcelain





### **GRAPHIC VARIETY**







#### **ROOM SCENES**









## **TECHNICAL DATA**

CODE: QULX-TR-4H NAME: Treiste Travertini Honed 24X48 SIZE: 24"x48" SERIES: Luxury FINISH: Matt LOOK: Marble Look FAMILY: Tile FROST RESISTANCE: Yes PEI: 4 RECTIFIED: Yes STYLE: Contemporary SUITABLE FOR: Indoor,Shower TYPOLOGY: Glazed Porcelain TYPE OF PIECE: Field Tile USE: Floor and Wall



#### PACKING

|         |              | BOX |      |    | PALLET |      |    |
|---------|--------------|-----|------|----|--------|------|----|
| Size    | Product type | pcs | sqft | lb | boxes  | sqft | lb |
| 24"x48" | Field Tile   | 2   | 15.5 |    | 28     | 434  |    |

**WARNING** The information contained in this packing list is for guidance only, the contents of the packing may vary. Please consult our sales representatives for an