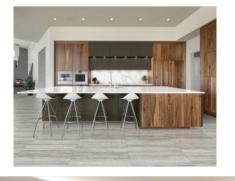

# PRODUCT TREISTE TRAVERTINI HONED 24X48

Tile | 24"x48" | Glazed Porcelain





### **GRAPHIC VARIETY**







#### **ROOM SCENES**









## **TECHNICAL DATA**

CODE: QULX-TR-4H NAME: Treiste Travertini Honed 24X48 SIZE: 24"x48" SERIES: Luxury FINISH: Matt LOOK: Marble Look FAMILY: Tile FROST RESISTANCE: Yes PEI: 4 RECTIFIED: Yes STYLE: Contemporary SUITABLE FOR: Indoor,Shower TYPOLOGY: Glazed Porcelain TYPE OF PIECE: Field Tile USE: Floor and Wall



#### PACKING

|         |              | BOX |      |    | PALLET |      |    |
|---------|--------------|-----|------|----|--------|------|----|
| Size    | Product type | pcs | sqft | lb | boxes  | sqft | lb |
| 24"x48" | Field Tile   | 2   | 15.5 |    | 28     | 434  |    |

**WARNING** The information contained in this packing list is for guidance only, the contents of the packing may vary. Please consult our sales representatives for an exact list.