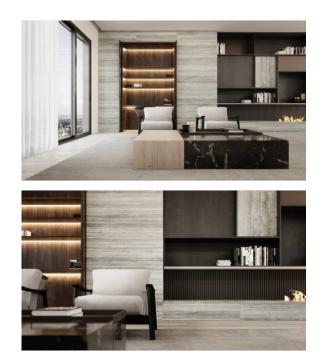

# PRODUCT TREISTE TRAVERTINI HONED 24X48

Tile | 24"x48" | Glazed Porcelain





### **GRAPHIC VARIETY**







#### **ROOM SCENES**









## **TECHNICAL DATA**

CODE: QULX-TR-4H NAME: Treiste Travertini Honed 24X48 SIZE: 24"x48" SERIES: Luxury FINISH: Matt LOOK: Marble Look FAMILY: Tile FROST RESISTANCE: Yes PEI: 4 RECTIFIED: Yes STYLE: Contemporary SUITABLE FOR: Indoor,Shower TYPOLOGY: Glazed Porcelain TYPE OF PIECE: Field Tile USE: Floor and Wall



#### PACKING

|         |              | BOX |      |    | PALLET |      |    |
|---------|--------------|-----|------|----|--------|------|----|
| Size    | Product type | pcs | sqft | lb | boxes  | sqft | lb |
| 24"x48" | Field Tile   | 2   | 15.5 |    | 28     | 434  |    |

**WARNING** The information contained in this packing list is for guidance only, the contents of the packing may vary. Please consult our sales representatives for an exact list.