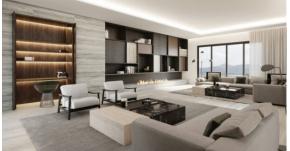

# PRODUCT TREISTE TRAVERTINI HONED 24X48

Tile | 24"x48" | Glazed Porcelain





### **GRAPHIC VARIETY**







#### **ROOM SCENES**









## **TECHNICAL DATA**

CODE: QULX-TR-4H NAME: Treiste Travertini Honed 24X48 SIZE: 24"x48" SERIES: Luxury FINISH: Matt LOOK: Marble Look FAMILY: Tile FROST RESISTANCE: Yes PEI: 4 RECTIFIED: Yes STYLE: Contemporary SUITABLE FOR: Indoor,Shower TYPOLOGY: Glazed Porcelain TYPE OF PIECE: Field Tile USE: Floor and Wall



#### PACKING

|         |              | BOX |      |    | PALLET |      |    |
|---------|--------------|-----|------|----|--------|------|----|
| Size    | Product type | pcs | sqft | lb | boxes  | sqft | lb |
| 24"x48" | Field Tile   | 2   | 15.5 |    | 28     | 434  |    |

**WARNING** The information contained in this packing list is for guidance only, the contents of the packing may vary. Please consult our sales representatives for an exact list.