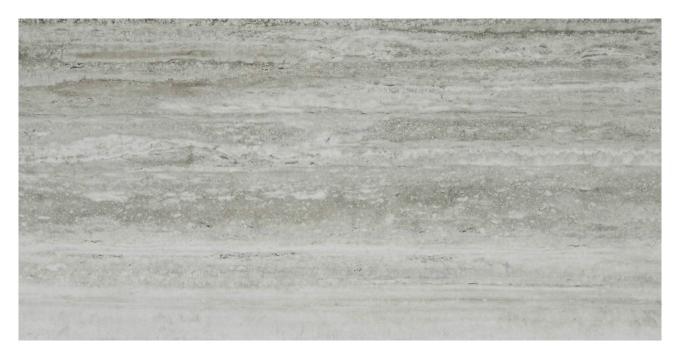

# PRODUCT TREISTE TRAVERTINI HONED 24X48

Tile | 24"x48" | Glazed Porcelain





### **GRAPHIC VARIETY**







#### **ROOM SCENES**









## **TECHNICAL DATA**

CODE: QULX-TR-4H NAME: Treiste Travertini Honed 24X48 SIZE: 24"x48" SERIES: Luxury FINISH: Matt LOOK: Marble Look FAMILY: Tile FROST RESISTANCE: Yes PEI: 4 RECTIFIED: Yes STYLE: Contemporary SUITABLE FOR: Indoor,Shower TYPOLOGY: Glazed Porcelain TYPE OF PIECE: Field Tile USE: Floor and Wall



#### PACKING

|         |              | BOX |      |    | PALLET |      |    |
|---------|--------------|-----|------|----|--------|------|----|
| Size    | Product type | pcs | sqft | lb | boxes  | sqft | lb |
| 24"x48" | Field Tile   | 2   | 15.5 |    | 28     | 434  |    |

**WARNING** The information contained in this packing list is for guidance only, the contents of the packing may vary. Please consult our