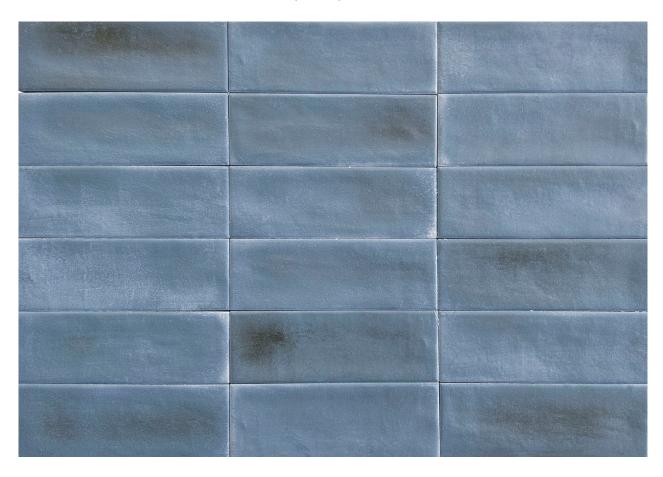

# PRODUCT ARUBA NIGHT BLUE MATT 2X6

Tile | 2"x6" | Porcelain





## **GRAPHIC VARIETY**





## **ROOM SCENES**





#### **TECHNICAL DATA**

CODE: QUAU-NI-1M

NAME: Aruba Night Blue Matt 2x6

SIZE: 2"x6" SERIES: Aruba FINISH: Matt LOOK: Subway Tile FAMILY: Tile

FROST RESISTANCE: Yes

PEI: 4

STYLE: Contemporary

SUITABLE FOR: Indoor, Outdoor, Pool, Backsplash, Shower

TYPOLOGY: Porcelain TYPE OF PIECE: Field Tile USE: Floor and Wall



#### **PACKING**

|       |              | BOX |      |    | PALLET |      |    |
|-------|--------------|-----|------|----|--------|------|----|
| Size  | Product type | pcs | sqft | lb | boxes  | sqft | lb |
| 2"x6" |              |     |      |    |        |      |    |

**WARNING** The information contained in this packing list is for guidance only, the contents of the packing may vary. Please consult our sales