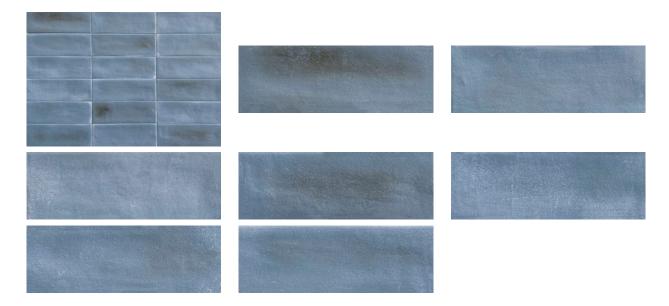

# PRODUCT ARUBA NIGHT BLUE MATT 2X6

Tile | 2"x6" | Porcelain





## **GRAPHIC VARIETY**





## **ROOM SCENES**





#### **TECHNICAL DATA**

CODE: QUAU-NI-1M

NAME: Aruba Night Blue Matt 2x6

SIZE: 2"x6" SERIES: Aruba FINISH: Matt LOOK: Subway Tile FAMILY: Tile

FROST RESISTANCE: Yes

PEI: 4

STYLE: Contemporary

SUITABLE FOR: Indoor, Outdoor, Pool, Backsplash, Shower

TYPOLOGY: Porcelain TYPE OF PIECE: Field Tile USE: Floor and Wall



#### **PACKING**

|       |              | BOX |      |    | PALLET |      |    |
|-------|--------------|-----|------|----|--------|------|----|
| Size  | Product type | pcs | sqft | lb | boxes  | sqft | lb |
| 2"x6" |              |     |      |    |        |      |    |

**WARNING** The information contained in this packing list is for guidance only, the contents of the packing may vary. Please consult our sales representatives for an exact