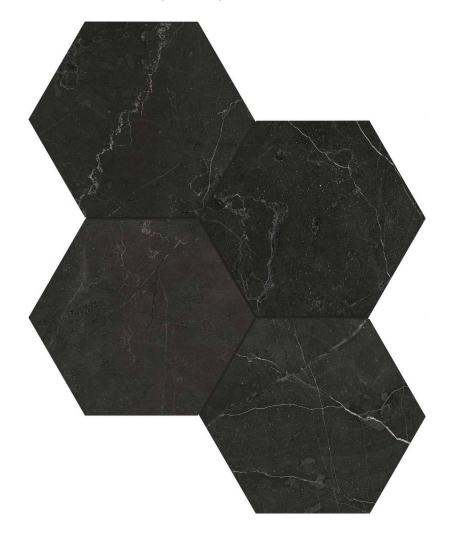

## **GRAPHIC VARIETY**

## PRODUCT TIVOLI NERO HONED 6

Tile | 12"x14" | Glazed Porcelain