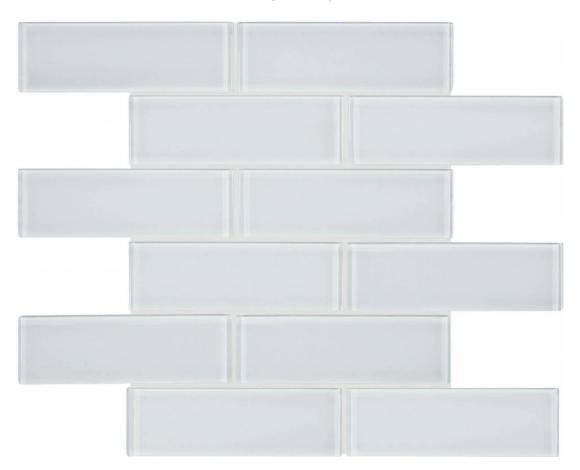

## PRODUCT ICE 2X6 BRICK MOSAIC

Tile | 12"x15" |

## **TECHNICAL DATA**

CODE: AC35-037 NAME: Ice 2X6 Brick Mosaic SIZE: 12"x15" SERIES: Bliss Element FINISH: Gloss LOOK: Glass FAMILY: Tile MOSAIC TYPE: 2"x6" STYLE: Classic SUITABLE FOR: Backsplash,Indoor TYPE OF PIECE: Mosaic USE: Wall only NOTES: Number Of Rows Per Sheet = 6