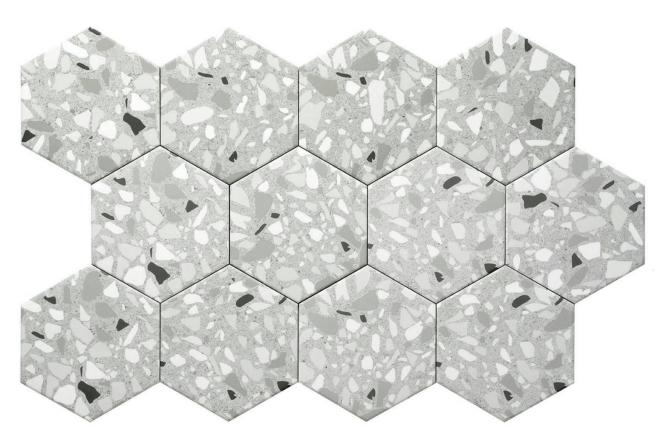

# PRODUCT ALTEA 5.5X6.3" GREY HEXAGON

Tile  $\mid$  5.5"x6.3"  $\mid$  Porcelain

# **GRAPHIC VARIETY**