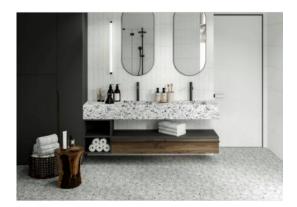

# PRODUCT ALTEA 5.5X6.3" GREY HEXAGON

Tile  $\mid$  5.5"x6.3"  $\mid$  Porcelain





# **GRAPHIC VARIETY**









# **ROOM SCENES**





### **TECHNICAL DATA**

CODE: QUAT-GR-1

NAME: Altea 5.5X6.3" Grey Hexagon

SIZE: 5.5"x6.3" SERIES: Altea FINISH: Matt LOOK: Terrazo FAMILY: Tile

FROST RESISTANCE: Yes

PEI: 4

SHADE VARIATION: V1 STYLE: Contemporary

SUITABLE FOR: Backsplash|Indoor|Outdoor|Pool|Shower

TYPOLOGY: Porcelain
TYPE OF PIECE: Field Tile
USE: Floor and Wall



### **PACKING**

|           |              | BOX |      |    | PALLET |       |    |
|-----------|--------------|-----|------|----|--------|-------|----|
| Size      | Product type | pcs | sqft | lb | boxes  | sqft  | lb |
| 5.5"x6.3" | Field Tile   | 26  | 4.74 |    | 105    | 497.7 |    |

**WARNING** The information contained in this packing list is for guidance only, the contents of the packing may vary. Please consult our sales representatives f