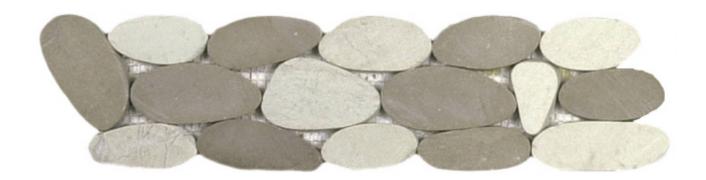

## PRODUCT MIX WHITE/BEIGE XL SLICED MATTE PEBBLE INTERLOCKING BORDER

Tile | 4"x12" | Natural Stone

## **TECHNICAL DATA**

CODE: RVCHAWG074B

NAME: Mix White/Beige XI Sliced Matte Pebble Interlocking Border

SIZE: 4"x12"

SERIES: Chelsea Collection

FINISH: Matt

LOOK: Multi-Look Mosaics

FAMILY: Tile

## MIX WHITE/BEIGE XL SLICED MATTE PEBBLE INTERLOCKING BORDER