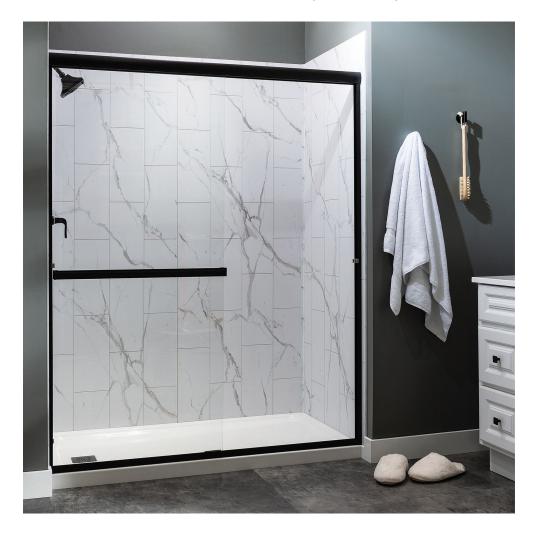

## PRODUCT CARRARA MARBLE SHOWER WALL KIT 30X60X78

Waterproof Wall and Floor Covering | 30"x60"x78" | SPC





## **ROOM SCENES**





## **TECHNICAL DATA**

CODE: LC56210

NAME: Carrara Marble Shower Wall Kit 30x60x78

SIZE: 30"x60"x78"

SERIES: Carrara Marble Plus

FINISH: Matte LOOK: Stone Look

CLICK SYSTEM: Lico Fast Click COMMERCIAL WARRANTY: 10 Year

EDGE: Beveled Edge

FAMILY: Waterproof Wall and Floor Covering

STYLE: Contemporary

SUITABLE FOR: Shower Indoor

TYPOLOGY: SPC TYPE OF PIECE: Kit

TYPOLOGY: Signature Plus Shower Wall

TOTAL THICKNESS: 5.0 mm

USE: Wall only

WEAR LAYER: UV Cured Lacquer



## **PACKING**

|             |              | BOX |      |    | PALLET |      |    |
|-------------|--------------|-----|------|----|--------|------|----|
| Size        | Product type | pcs | sqft | lb | boxes  | sqft | lb |
| 30"x60"x78" |              |     |      |    |        |